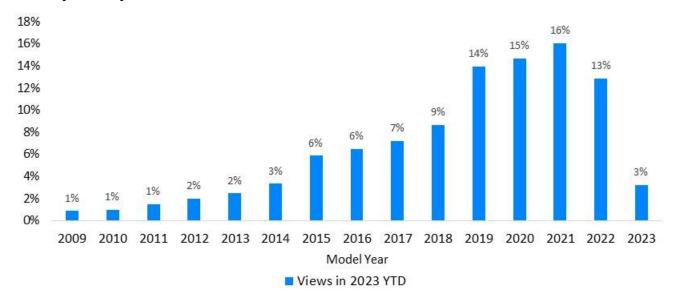

### **Model Years**

### **Top Researched Model Years by Category**

### **Powersport Categories**

Views in 2023