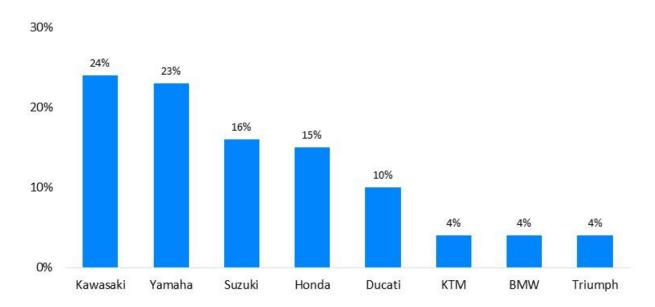

2,758 | \$12,941 | \$13,246 |
| Values in 2022 | \$13,104 | \$12,436 | \$12,707 | \$13,044 | \$12,592 | \$12,579 |
| Values in 2023 | \$12,061 | \$12,065 |          |          |          |          |

### **Sport Side by Sides**



### **Powersports Values vs. Traffic**

### **Average Retail Value and Traffic View by Category**

#### **Cruisers**



### **Sportbikes**



### **Powersports Values vs. Traffic**

### **Average Retail Value and Traffic View by Category**

#### **Utility Side by Sides**



#### **Sport Side by Sides**



### **Powersport Categories**

Views in 2023





### **Motorcycle Brands**

### **Top Researched Brands in 2023**

#### **Cruiser Brands**



### **Touring Brands**



### **Motorcycle Brands**

### **Top Researched Brands in 2023**

### **Sportbike Brands**



### **Off-Highway Brands**



### **Off-Road Vehicle Brands**

### **Top Researched Brands in 2023**

#### **All-Terrain Vehicle Brands**



#### **Side By Side Brands**



### **Model Years**

### **Top Researched Model Years by Category**

#### **Sportbikes**



■ Views in 2023 YTD

#### **Utility Side By Sides**



### **Fuel Price Data**

### Regular Grade Gasoline Prices vs. Commercial Traffic by Category

#### Motorcycles



Source: U.S. Energy Information Administration

#### **Side By Sides**



### **Economic Data**

### **Unemployment & Labor Participation Rate (Seasonally Adjusted)**



#### Disclaimer

J.D. Power makes no representations about future performance or results based on the data and the contents available in this report ("Market Insights"). Market Insights is prov