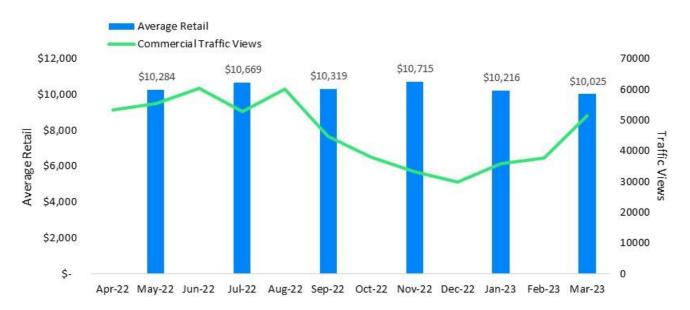

### **Powersports Values vs. Traffic**

### **Average Retail Value and Traffic View by Category**

### **Sportbikes**