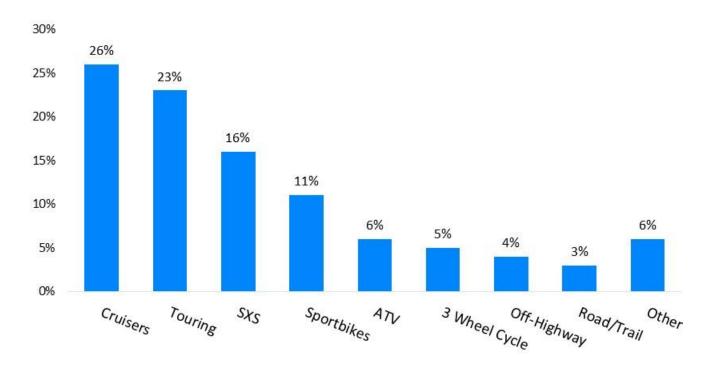

| Jan-Feb  | Mar-Apr  | May-Jun  | Jul-Aug  | Sep-Oct  | Nov-Dec  |
|----------------|----------|----------|----------|----------|----------|----------|
| Values in 2021 | \$10,974 | \$11,307 | \$11,478 | \$12,758 | \$12,941 | \$13,246 |
| Values in 2022 | \$13,104 | \$12,436 | \$12,707 | \$13,044 | \$12,592 | \$12,579 |
| Values in 2023 | \$12,061 | \$12,065 |          |          |          |          |

### **Sport Side by Sides**



### **Powersports Values vs. Traffic**

### **Average Retail Value and Traffic View by Category**

#### **Cruisers**



### **Sportbikes**



### **Powersports Values vs. Traffic**

### **Average Retail Value and Traffic View by Category**

#### **Utility Side by Sides**



#### **Sport Side by Sides**



### **Powersport Categories**

Views in 2023





### **Motorcycle Brands**

### **Top Researched Brands in 2023**

#### **Cruiser Brands**



### **Touring Brands**



### **Motorcycle Brands**

### **Top Researched Brands in 2023**

### **Sportbike Brands**



### **Off-Highway Brands**



### **Off-Road Vehicle Brands**

### **Top Researched Brands in 2023**

#### **All-Terrain Vehicle Brands**



#### **Side By Side Brands**



### **Model Years**

### **Top Researched Model Years by Category**

#### **Sportbikes**



■ Views in 2023 YTD

#### **Utility Side By Sides**



### **Fuel Price Data**

### Regular Grade Gasoline Prices vs. Commercial Traffic by Category

#### Motorcycles



Source: U.S. Energy Information Administration

#### **Side By Sides**



### **Economic Data**

### **Unemployment & Labor Participation Rate (Seas