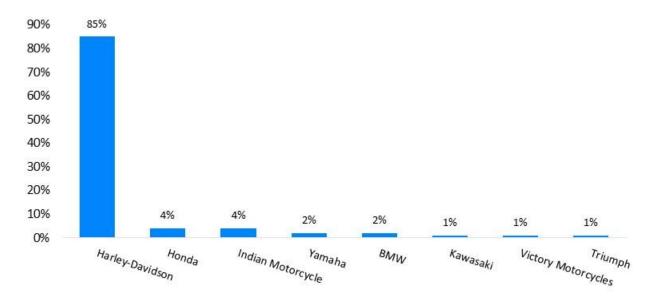

### **Motorcycle Brands**

### **Top Researched Brands in 2023**

### **Sportbike Brands**