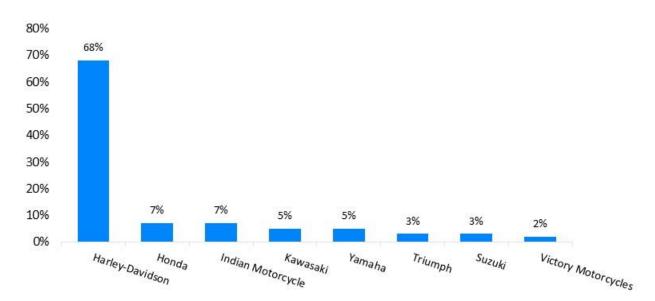

### **Motorcycle Brands**

### **Top Researched Brands in 2023**

#### **Cruiser Brands**