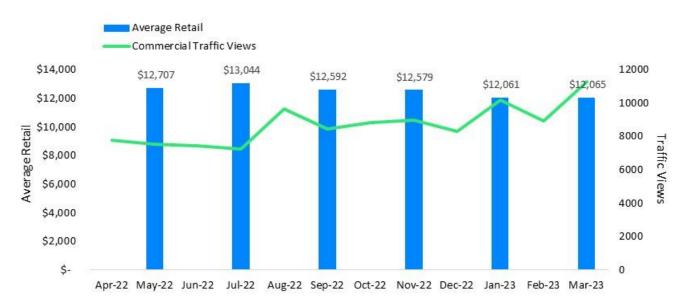

### **Powersports Values vs. Traffic**

### **Average Retail Value and Traffic View by Category**

#### **Sport Side by Sides**