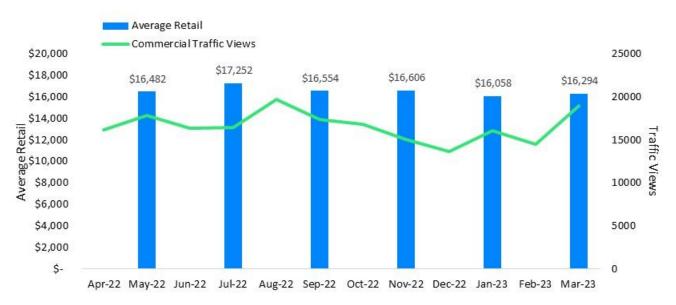

### **Powersports Values vs. Traffic**

### **Average Retail Value and Traffic View by Category**

#### **Cruisers**