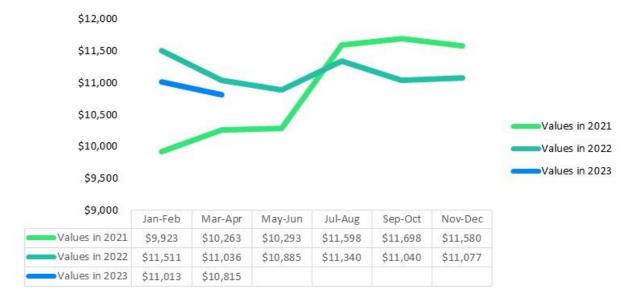

# Average Retail Value by Category – Values for the Last 10 Model Years Utility Side by Sides

### \$13,500 \$13,000 \$12,500 \$12,000 \$11,500

| \$10,000       | Jan-Feb  | Mar-Apr  | May-Jun  | Jul-Aug  | Sep-Oct  | Nov-Dec  |
|----------------|----------|----------|----------|----------|----------|----------|
| Values in 2021 | \$10,974 | \$11,307 | \$11,478 | \$12,758 | \$12,941 | \$13,246 |
| Values in 2022 | \$13,104 | \$12,436 | \$12,707 | \$13,044 | \$12,592 | \$12,579 |
| Values in 2023 | \$12,061 | \$12,065 |          |          |          |          |