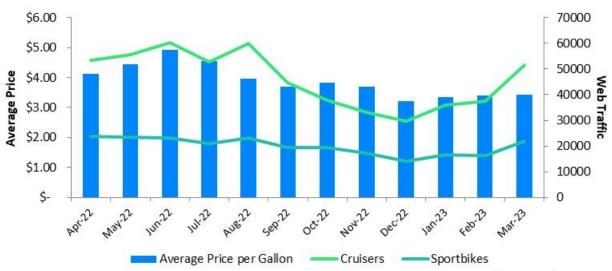

### **Fuel Price Data**

### Regular Grade Gasoline Prices vs. Commercial Traffic by Category

#### Motorcycles

Source: U.S. Energy Information Administration

### **Powersports Market Industry Overview**

Powersports segments remain strong by historical standards, off the peak set in late-2021 but depreciating either mildly or not at all.

In the motorcycle segment, values for the most recent 10 model years of cruisers averaged 4.6% lower in the first four months of 2023 compared to the same period of 2022, and 1.9% lower than late 2022. Sportbikes averaged 3.2% lower in the current period than year-prior, and 1.3% lower than late 2022.