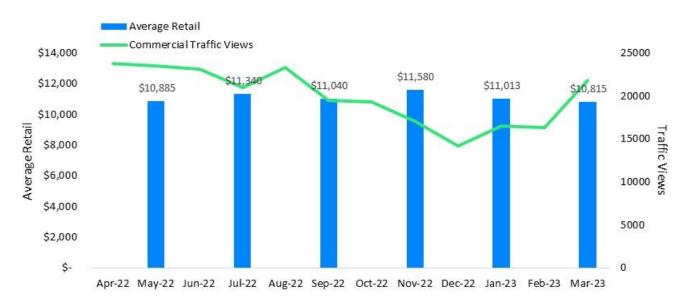

### **Powersports Values vs. Traffic**

### **Average Retail Value and Traffic View by Category**

#### **Utility Side by Sides**