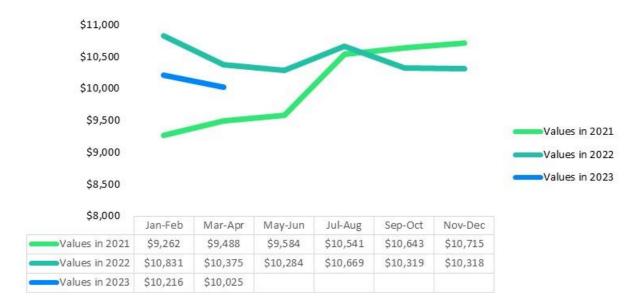

22, and 1.9% lower than late 2022. Sportbikes averaged 3.2% lower in the current period than year-prior, and 1.3% lower than late 2022.

In the side-by-side segment, values for the most recent 10 model years of utilities averaged 5.5% lower in the first four months of 2023 compared to the same period of 2022, and 4.2% lower than late 2022. Sport side-by-sides averaged 1.7% lower in the current period than year-prior, and 2.4% lower than late 2022. This segment is still very close to peak pricing.

Demand remains strong across-the-board, as customers remain confident enough to pay cash for a newer motorcycle or side-by-side or take out a loan despite higher interest rates.

### **Powersports Values**

### Average Retail Value by Category - Values for the Last 10 Model Years

#### Cruisers



### **Sportbikes**



Values in 2021 Values in 2022

Values in 2023

### **Powersports Values**

\$11,000

\$10,500

# Average Retail Value by Category – Values for the Last 10 Model Years Utility Side by Sides

### \$13,500 \$13,000 \$12,500 \$12,000 \$11,500

| \$10,000       | Jan-Feb  | Mar-Apr  | May-Jun  | Jul-Aug  | Sep-Oct  | Nov-Dec  |
|----------------|----------|----------|----------|----------|----------|----------|
| Values in 2021 | \$10,974 | \$11,307 | \$11,478 | \$12,758 | \$12,941 | \$13,246 |
| Values in 2022 | \$13,104 | \$12,436 | \$12,707 | \$13,044 | \$12,592 | \$12,579 |
| Values in 2023 | \$12,061 | \$12,065 |          |          |          |          |

### **Sport Side by Sides**



### **Powersports Values vs. Traffic**

### **Average Retail Value and Traffic