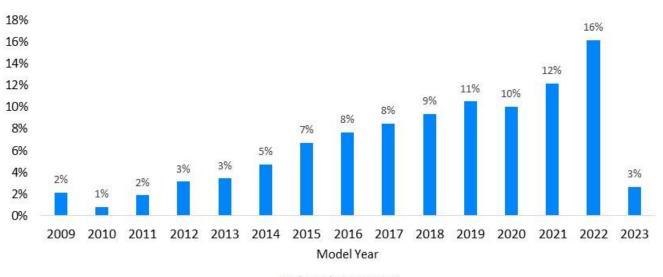

### **Model Years**

### **Top Researched Model Years by Category**

#### **Sportbikes**

■ Views in 2023 YTD