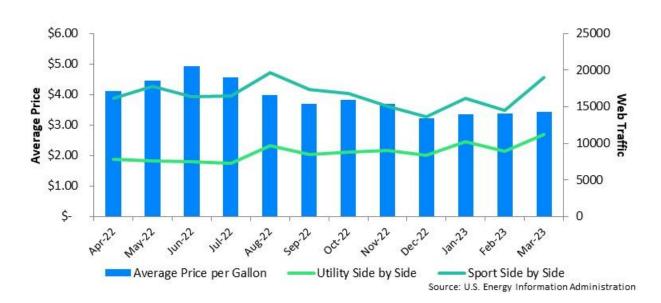

### **Fuel Price Data**

### Regular Grade Gasoline Prices vs. Commercial Traffic by Category

#### **Side By Sides**

In the side-by-side segment, values for the most recent 10 model years of utilities averaged 5.5% lower in the first four months of 2023 compared to the same period of 2022, and 4.2% lower than late 2022. Sport side-by-sides averaged 1.7% lower in the current period than year-prior, and 2.4% lower than late 2022. This segment is still very close to peak pricing.