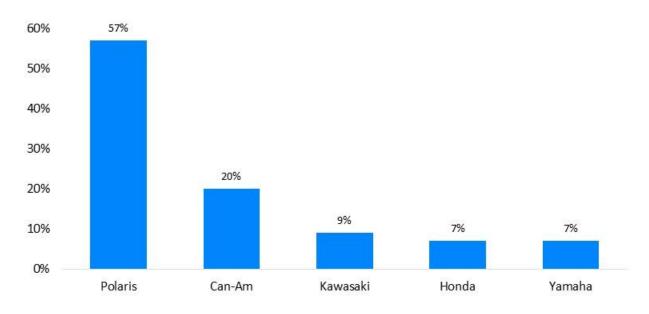

|          |          |

### **Sport Side by Sides**



### **Powersports Values vs. Traffic**

### **Average Retail Value and Traffic View by Category**

#### **Cruisers**



### **Sportbikes**



### **Powersports Values vs. Traffic**

### **Average Retail Value and Traffic View by Category**

#### **Utility Side by Sides**



#### **Sport Side by Sides**



### **Powersport Categories**

Views in 2023





### **Motorcycle Brands**

### **Top Researched Brands in 2023**

#### **Cruiser Brands**



### **Touring Brands**



### **Motorcycle Brands**

### **Top Researched Brands in 2023**

### **Sportbike Brands**



### **Off-Highway Brands**



### **Off-Road Vehicle Brands**

### **Top Researched Brands in 2023**

#### **All-Terrain Vehicle Brands**



#### **Side By Side Brands**



### **Model Years**

### **Top Researched Model Years by Category**

#### **Sportbikes**



■ Views in 2023 YTD

#### **Utility Side By Sides**



### **Fuel Price Data**

### Regular Grade Gasoline Prices vs. Commercial Traffic by Category

#### Motorcycles



Source: U.S. Energy Information Administration

#### **Side By Sides**



### **Economic Data**

### **Unemployment & Labor Participation Rate (Seasonally Adjusted)**



#### Disclaimer

J.D. Power makes no representations about future performance or results based on the data and the contents available in this report ("Market Insights"). Market Insights is provided for informational purposes only and is provided AS IS without warranty or guarantee of any kind. By accessing Market Insights via email or the NADAguides.com website, y