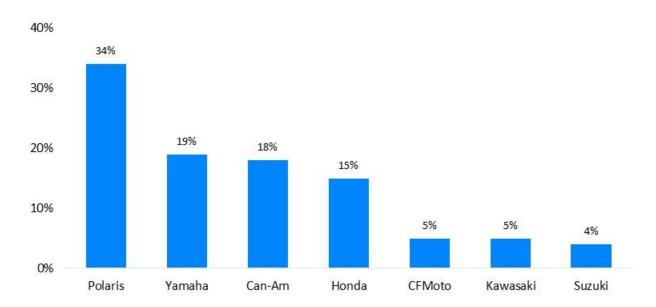

1 | \$12,065 |          |          |          |          |

### **Sport Side by Sides**



### **Powersports Values vs. Traffic**

### **Average Retail Value and Traffic View by Category**

#### **Cruisers**



### **Sportbikes**



### **Powersports Values vs. Traffic**

### **Average Retail Value and Traffic View by Category**

#### **Utility Side by Sides**



#### **Sport Side by Sides**



### **Powersport Categories**

Views in 2023





### **Motorcycle Brands**

### **Top Researched Brands in 2023**

#### **Cruiser Brands**



### **Touring Brands**



### **Motorcycle Brands**

### **Top Researched Brands in 2023**

### **Sportbike Brands**



### **Off-Highway Brands**



### **Off-Road Vehicle Brands**

### **Top Researched Brands in 2023**

#### **All-Terrain Vehicle Brands**



#### **Side By Side Brands**



### **Model Years**

### **Top Researched Model Years by Category**

#### **Sportbikes**



■ Views in 2023 YTD

#### **Utility Side By Sides**



### **Fuel Price Data**

### Regular Grade Gasoline Prices vs. Commercial Traffic by Category

#### Motorcycles



Source: U.S. Energy Information Administration

#### **Side By Sides**



### **Economic Data**

### **Unemployment & Labor Participation Rate (Seasonally Adjusted)**



#### Disclaimer

J.D. Power makes no representations about future performance or results based on the data and the contents available in this report ("Market Insights"). Market Insights is provided for informational purposes only and is provided AS IS without warranty or guarantee of any kind. By accessing Market Insights via email