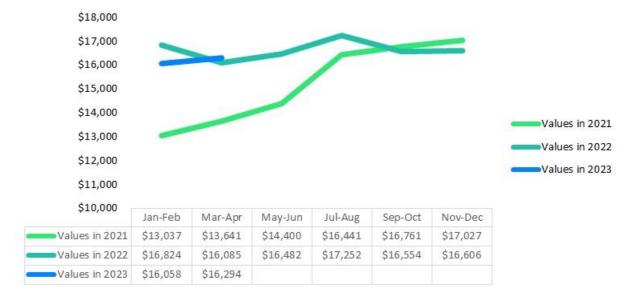

### Average Retail Value by Category - Values for the Last 10 Model Years

### **Sportbikes**

Values in 2021 Values in 2022

Values in 2023

### \$13,500 \$13,000 \$12,500 \$12,000 \$11,500

| \$10,000       | Jan-Feb  | Mar-Apr  | May-Jun  | Jul-Aug  | Sep-Oct  | Nov-Dec  |
|----------------|----------|----------|----------|----------|----------|----------|
| Values in 2021 | \$10,974 | \$11,307 | \$11,478 | \$12,758 | \$12,941 | \$13,246 |
| Values in 2022 | \$13,104 | \$12,436 | \$12,707 | \$13,044 | \$12,592 | \$12,579 |
| Values in 2023 | \$12,061 | \$12,065 |          |          |          |          |