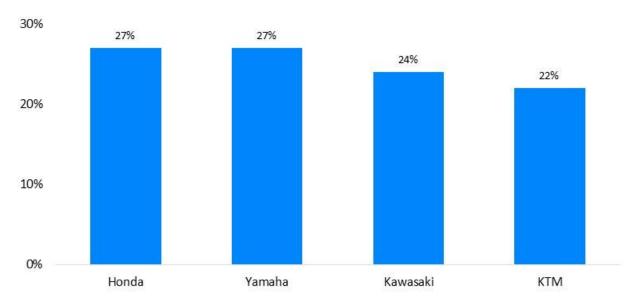

| Values in 2022 | \$13,104 | \$12,436 | \$12,707 | \$13,044 | \$12,592 | \$12,579 |
| Values in 2023 | \$12,061 | \$12,065 |          |          |          |          |

### **Sport Side by Sides**



### **Powersports Values vs. Traffic**

### **Average Retail Value and Traffic View by Category**

#### **Cruisers**



### **Sportbikes**



### **Powersports Values vs. Traffic**

### **Average Retail Value and Traffic View by Category**

#### **Utility Side by Sides**



#### **Sport Side by Sides**



### **Powersport Categories**

Views in 2023





### **Motorcycle Brands**

### **Top Researched Brands in 2023**

#### **Cruiser Brands**



### **Touring Brands**



### **Motorcycle Brands**

### **Top Researched Brands in 2023**

### **Sportbike Brands**



### **Off-Highway Brands**



### **Off-Road Vehicle Brands**

### **Top Researched Brands in 2023**

#### **All-Terrain Vehicle Brands**



#### **Side By Side Brands**



### **Model Years**

### **Top Researched Model Years by Category**

#### **Sportbikes**



■ Views in 2023 YTD

#### **Utility Side By Sides**



### **Fuel Price Data**

### Regular Grade Gasoline Prices vs. Commercial Traffic by Category

#### Motorcycles



Source: U.S. Energy Information Administration

#### **Side By Sides**



### **Economic Data**

### **Unemployment & Labor Participation Rate (Seasonally Adjusted)**



#### Disclaimer

J.D. Power makes no representations about future performance or results based on the data and the contents available in this report ("Market Insights"). Market Insights is provided for informational purpose