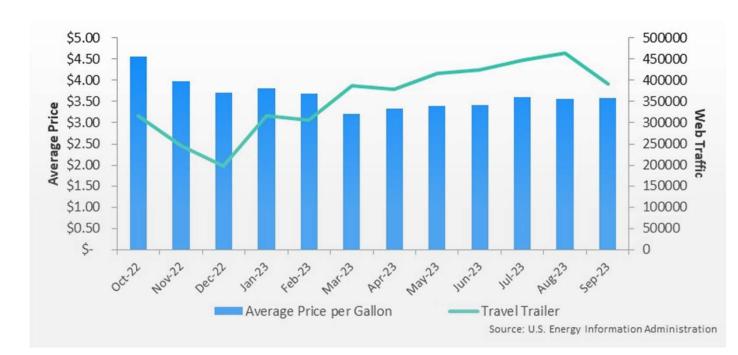

# **FUEL PRICE DATA**

REGULAR GRADE GASOLINE PRICES VS. COMMERCIAL TRAFFIC BY CATEGORY