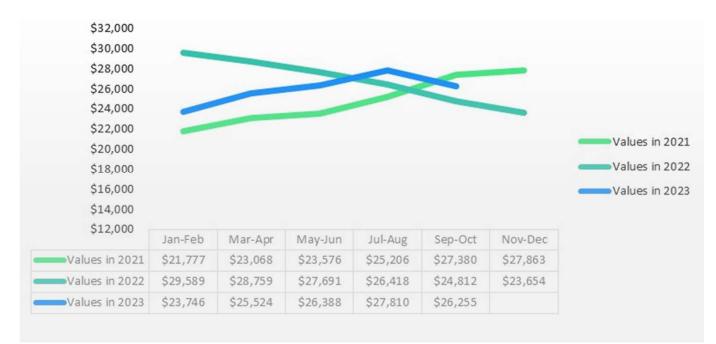

### **TRAVEL TRAILERS VALUES**

AVERAGE RETAIL VALUE BY CATEGORY - LAST 10 MODEL YEARS

### STANDARD HITCH