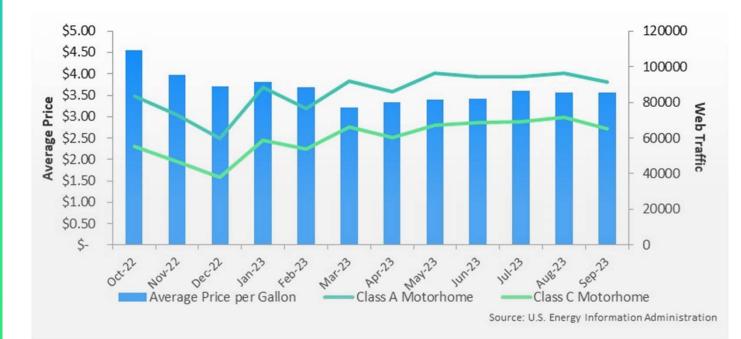

# **FUEL PRICE DATA**

REGULAR GRADE GASOLINE PRICES VS. COMMERCIAL TRAFFIC BY CATEGORY