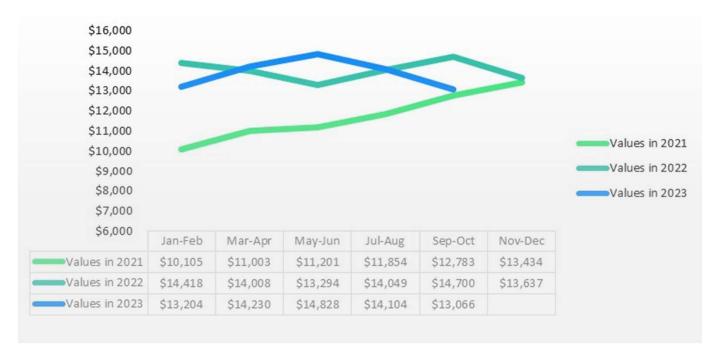

### **TRAVEL TRAILERS VALUES**

AVERAGE RETAIL VALUE BY CATEGORY - LAST 10 MODEL YEARS

### STANDARD HITCH

#### FIFTH WHEEL