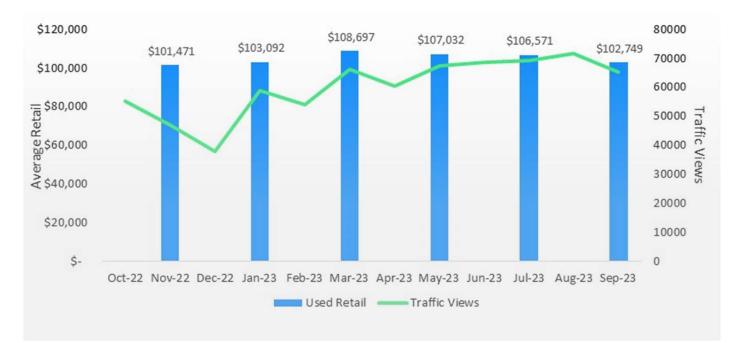

# **TRAVEL TRAILERS VALUES VS. TRAFFIC**

AVERAGE RETAIL VALUE AND TRAFFIC VIEWS BY CATEGORY

TRAVEL TRAILERS