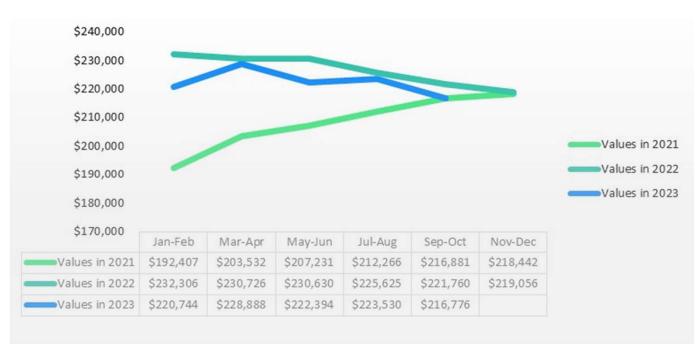

# **MOTORHOME VALUES**

AVERAGE RETAIL VALUE BY CATEGORY - LAST 10 MODEL YEARS

CLASS A

CLASS C