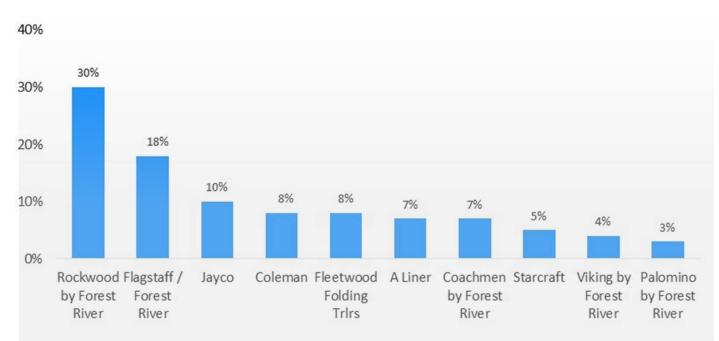

# **CAMPING TRAILER & TRUCK CAMPER BRANDS**

TOP RESEARCHED MODEL YEARS BY CATEGORY