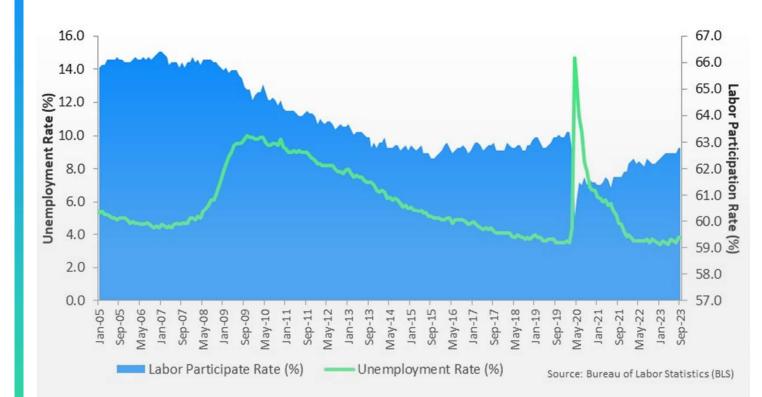

### **ECONOMIC DATA**

UNEMPLOYMENT & LABOR PARTICIPATION RATE (SEASONALLY ADJUSTED)