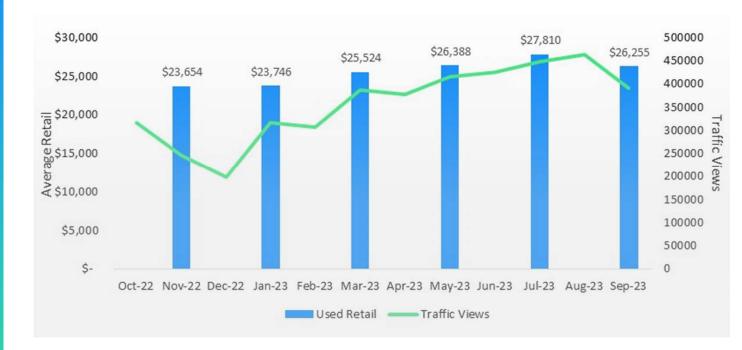

# **TRAVEL TRAILERS VALUES VS. TRAFFIC**

AVERAGE RETAIL VALUE AND TRAFFIC VIEWS BY CATEGORY

TRAVEL TRAILERS

# **MOTORHOME VALUES VS. TRAFFIC**

AVERAGE RETAIL VALUE AND TRAFFIC VIEWS BY CATEGORY

CLASS C