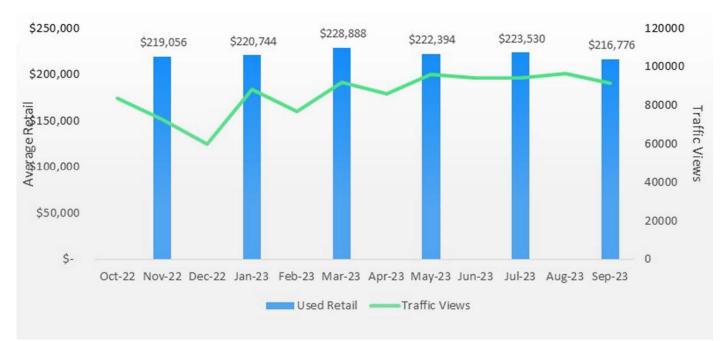

# **CAMPING TRAILER & TRUCK CAMPER VALUES VS. TRAFFIC**

AVERAGE RETAIL VALUE AND TRAFFIC VIEWS BY CATEGORY

CAMPING TRAILER