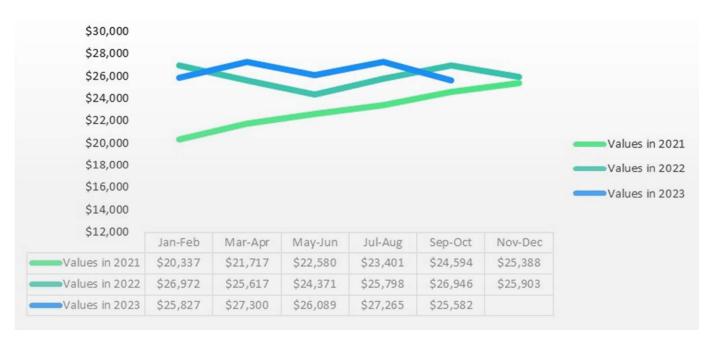

# **MOTORHOME VALUES**

AVERAGE RETAIL VALUE BY CATEGORY - LAST 10 MODEL YEARS

CLASS A

CLASS C