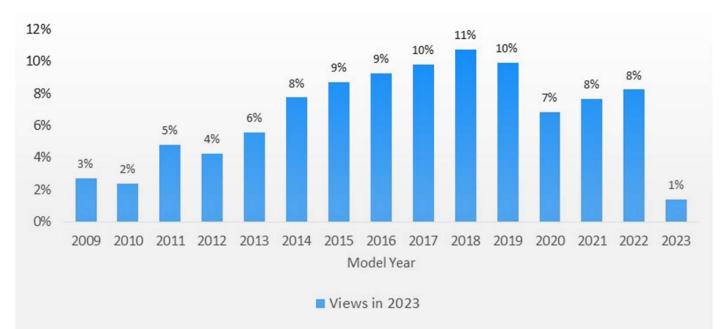

# **MODEL YEARS**

TOP RESEARCHED MODEL YEARS BY CATEGORY

### CLASS A MOTORHOMES