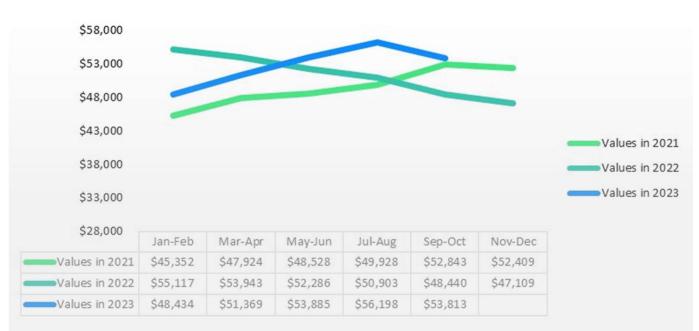

### **TRAVEL TRAILERS VALUES**

AVERAGE RETAIL VALUE BY CATEGORY - LAST 10 MODEL YEARS

#### FIFTH WHEEL