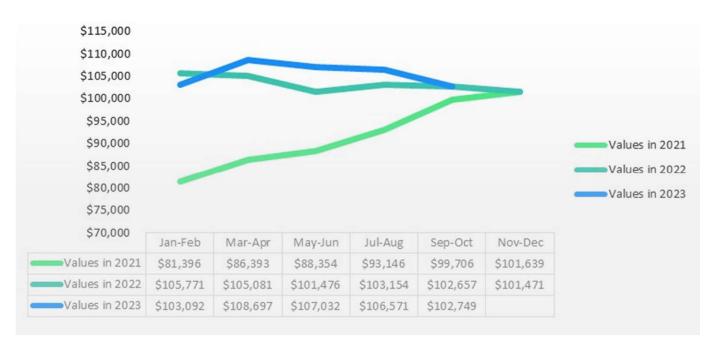

# **CAMPING TRAILER & TRUCK CAMPER VALUES**

AVERAGE RETAIL VALUE BY CATEGORY - LAST 10 MODEL YEARS

### CAMPING TRAILER