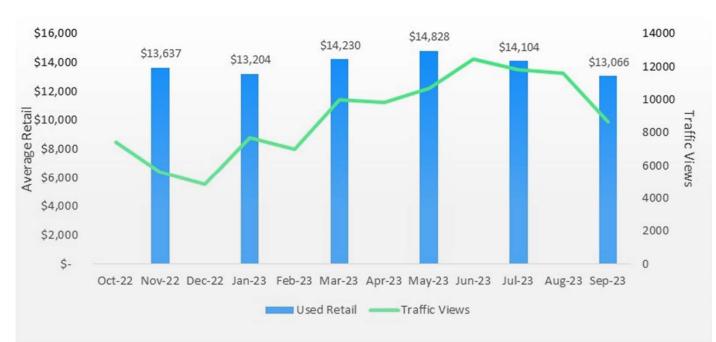

# **CAMPING TRAILER & TRUCK CAMPER VALUES VS. TRAFFIC**

AVERAGE RETAIL VALUE AND TRAFFIC VIEWS BY CATEGORY

CAMPING TRAILER