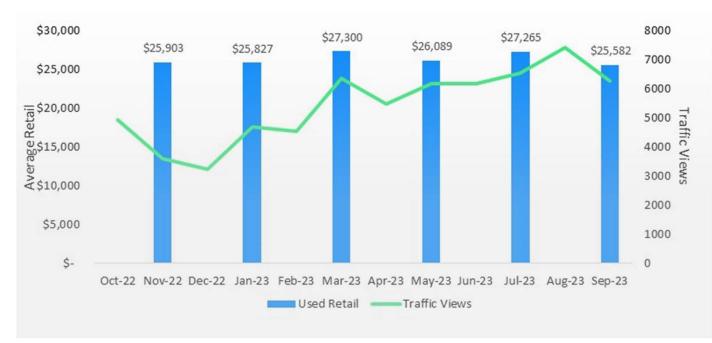

# **MOTORHOME VALUES VS. TRAFFIC**

AVERAGE RETAIL VALUE AND TRAFFIC VIEWS BY CATEGORY

CLASS C