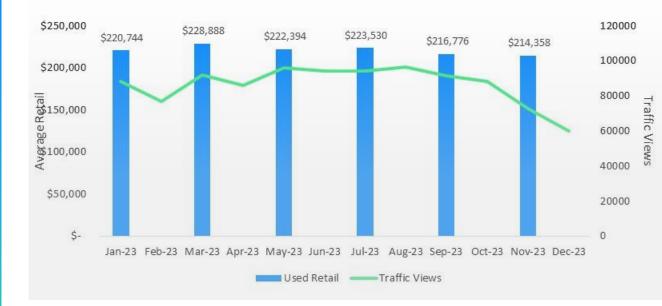

## **MOTORHOME VALUES VS. TRAFFIC**

AVERAGE RETAIL VALUE AND TRAFFIC VIEWS BY CATEGORY

CLASS A

CLASS C