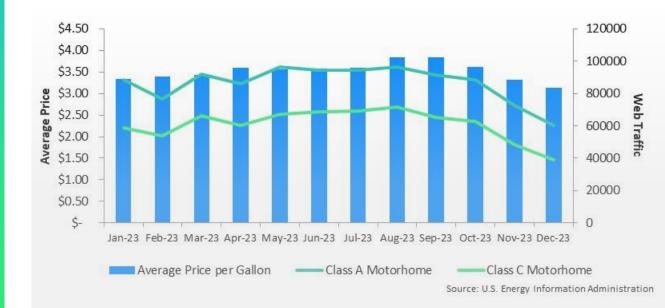

## **FUEL PRICE DATA**

REGULAR GRADE GASOLINE PRICES VS. COMMERCIAL TRAFFIC BY CATEGORY

Source: U.S. Energy Information Administration