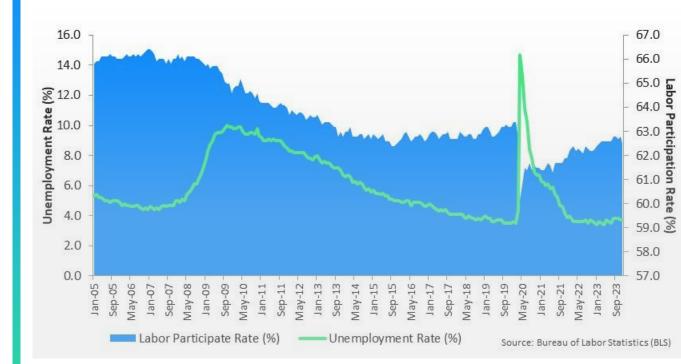

## **ECONOMIC DATA**

UNEMPLOYMENT & LABOR PARTICIPATION RATE (SEASONALLY ADJUSTED)