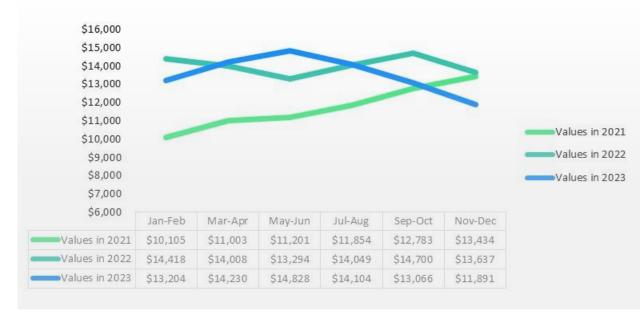

## **TRAVEL TRAILERS VALUES**

AVERAGE RETAIL VALUE BY CATEGORY - LAST 10 MODEL YEARS

#### STANDARD HITCH

|      | тμ  | $\Lambda/\mu$ |  |
|------|-----|---------------|--|
| 1 11 | 111 | V V I         |  |