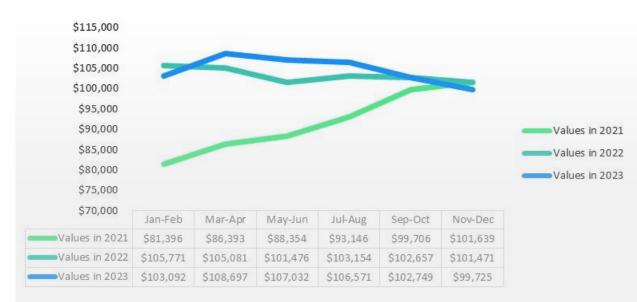

## **CAMPING TRAILER & TRUCK CAMPER VALUES**

AVERAGE RETAIL VALUE BY CATEGORY - LAST 10 MODEL YEARS

#### CAMPING TRAILER

Looking at individual segments, the most recent 10 years of Standard Hitch trailer values averaged 5.4% lower in the November-December period compared to September-October, and 4.0% lower in calendar-year 2023 compared to 2022. Fifth Wheel units averaged 4.0% lower in November-December compared to September-October, and 2.5% lower in full-year 2023 compared to 2022. In the Motorhome segment, Class A vehicles averaged 1.1% lower in November-December compared to September-October, and 2.5% lower in 2023 compared to 2022. Class C motorhomes averaged 2.9% lower in November-December compared to September-October, but 1.3% higher in 2023 compared to 2022. Camping Trailer values were 1.3% lower in November-December compared to September-October, and 3.3% lower in 2023 compared to 2022. Truck Campers averaged 4.5% lower in November-December compared to September-October, but 0.6% higher in 2023 compared to 2022