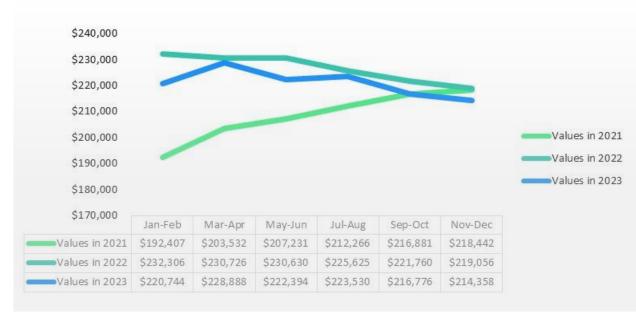

## **MOTORHOME VALUES**

AVERAGE RETAIL VALUE BY CATEGORY - LAST 10 MODEL YEARS

CLASS A

CLASS C

Looking at individual segments, the most recent 10 years of Standard Hitch trailer values averaged 5.4% lower in the November-December period compared to September-October, and 4.0% lower in calendar-year 2023 compared to 2022. Fifth Wheel units averaged 4.0% lower in November-December compared to September-October, and 2.5% lower in full-year 2023 compared to 2022. In the Motorhome segment, Class A vehicles averaged 1.1% lower in November-December compared to September-October, and 2.5% lower in 2023 compared to 2022. Class C motorhomes averaged 2.9% lower in November-December compared to September-October, but 1.3% higher in 2023 compared to 2022. Camping Trailer values were 1.3% lower in November-December compared to September-October, and 3.3% lower in 2023 compared to 2022. Truck Campers averaged 4.5% lower in November-December compared to September-October, but 0.6% higher in 2023 compared to 2022