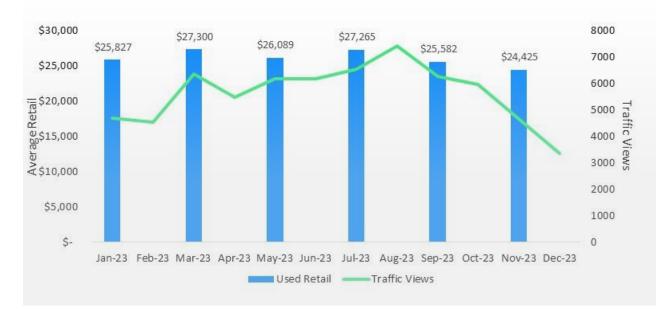

## **CAMPING TRAILER & TRUCK CAMPER VALUES VS. TRAFFIC**

AVERAGE RETAIL VALUE AND TRAFFIC VIEWS BY CATEGORY

CAMPING TRAILER