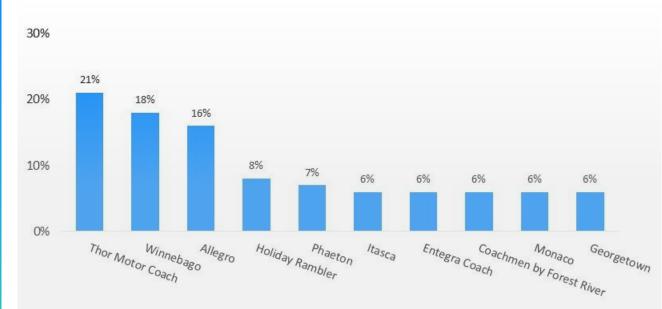

## **TRAVEL TRAILER BRANDS**

TOP RESEARCHED BRANDS IN 2023

TRAVEL TRAILERS

TOP RESEARCHED BRANDS IN 2023

CLASS A

CLASS C