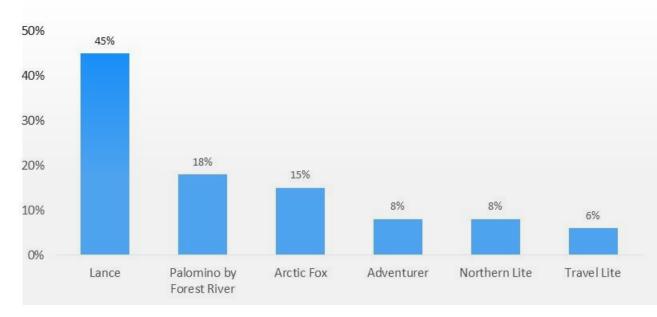

## **TRAVEL TRAILER BRANDS**

TOP RESEARCHED BRANDS IN 2023

TRAVEL TRAILERS

TOP RESEARCHED BRANDS IN 2023

CLASS A

CLASS C