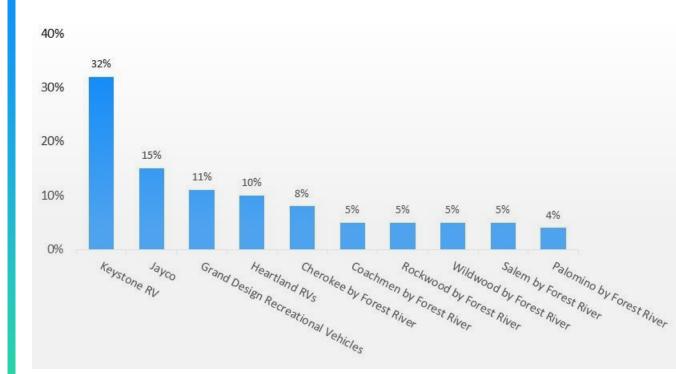

## **TRAVEL TRAILER BRANDS**

TOP RESEARCHED BRANDS IN 2023

TRAVEL TRAILERS

TOP RESEARCHED BRANDS IN 2023

CLASS A

CLASS C