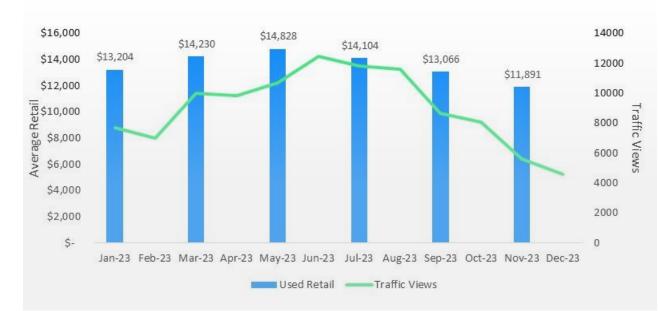

## **MOTORHOME VALUES VS. TRAFFIC**

AVERAGE RETAIL VALUE AND TRAFFIC VIEWS BY CATEGORY

CLASS A

CLASS C