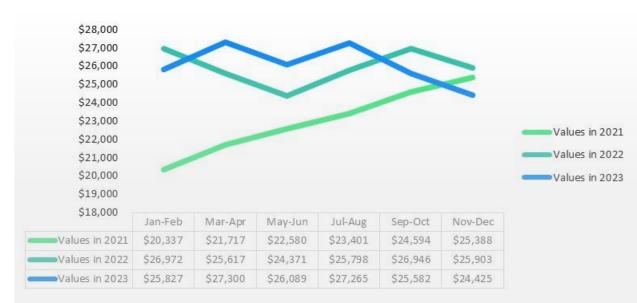

## **MOTORHOME VALUES**

AVERAGE RETAIL VALUE BY CATEGORY - LAST 10 MODEL YEARS

CLASS A

CLASS C