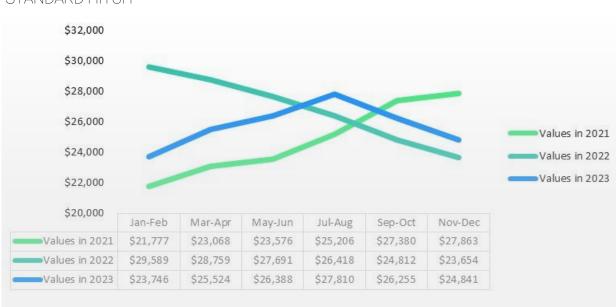

## **TRAVEL TRAILERS VALUES**

AVERAGE RETAIL VALUE BY CATEGORY - LAST 10 MODEL YEARS

#### STANDARD HITCH

|      | тμ  | $\Lambda/\mu$ |  |
|------|-----|---------------|--|
| 1 11 | 111 | V V I         |  |

Looking at individual segments, the most recent 10 years of Standard Hitch trailer values averaged 5.4% lower in the November-December period compared to September-October, and 4.0% lower in calendar-year 2023 compared to 2022. Fifth Wheel units averaged 4.0% lower in November-December compared to September-October, and 2.5% lower in full-year 2023 compared to 2022. In the Motorhome segment, Class A vehicles averaged 1.1% lower in November-December compared to September-October, and 2.5% lower in 2023 compared to 2022. Class C motorhomes averaged 2.9% lower in November-December compared to September-October, but 1.3% higher in 2023 compared to 2022. Camping Trailer values were 1.3% lower in November-December compared to September-October, and 3.3% lower in 2023 compared to 2022. Truck Campers averaged 4.5% lower in November-December compared to September-October, but 0.6% higher in 2023 compared to 2022