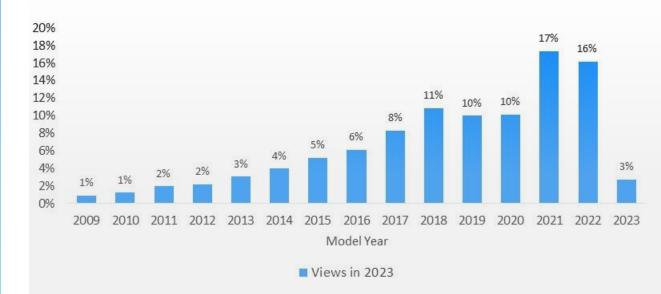

#### TRUCK CAMPERS

**MODEL YEARS** 

TOP RESEARCHED MODEL YEARS BY CATEGORY

TRAVEL TRAILERS

CLASS A MOTORHOMES