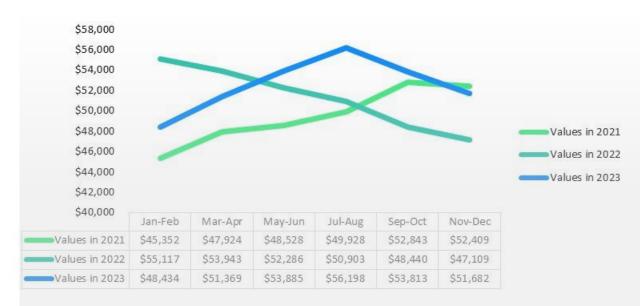

## **MOTORHOME VALUES**

AVERAGE RETAIL VALUE BY CATEGORY - LAST 10 MODEL YEARS

CLASS A

CLASS C

Looking at individual segments, the most recent 10 years of Standard Hitch trailer values averaged 5.4% lower in the November-December period compared to September-October, and 4.0% lower in calendar-year 2023 compared to 2022. Fifth Wheel units averaged 4.0% lower in November-December compared to September-October, and 2.5% lower in full-year 2023 compared to 2022. In the Motorhome segment, Class A vehicles averaged 1.1% lower in November-December compared to September-October, and 2.5% lower in 2023 compared to 2022. Class C motorhomes averaged 2.9% lower in November-December compared to September-October, but 1.3% higher in 2023 compared to 2022. Camping Trailer values were 1.3% lower in November-December compared to September-October, and 3.3% lower in 2023 compared to 2022. Truck Campers averaged 4.5% lower in November-December compared to September-October, but 0.6% higher in 2023 compared to 2022