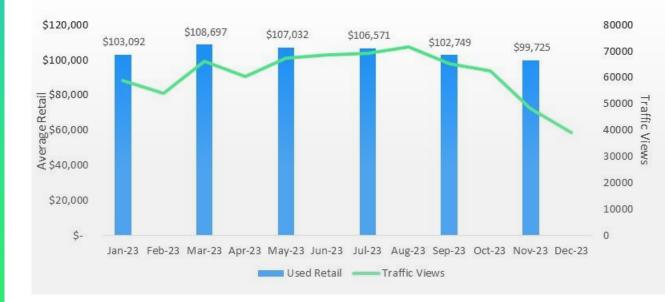

## **TRAVEL TRAILERS VALUES VS. TRAFFIC**

AVERAGE RETAIL VALUE AND TRAFFIC VIEWS BY CATEGORY

TRAVEL TRAILERS