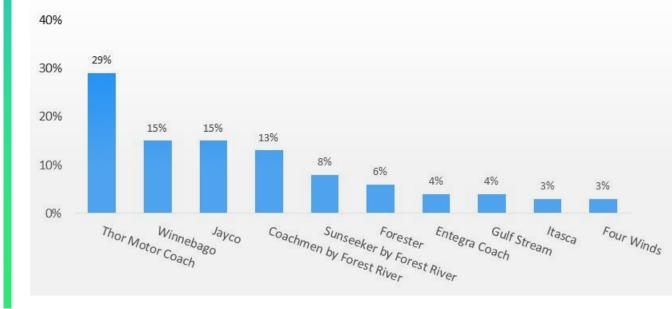

## **TRAVEL TRAILER BRANDS**

TOP RESEARCHED BRANDS IN 2023

TRAVEL TRAILERS

TOP RESEARCHED BRANDS IN 2023

CLASS A

CLASS C