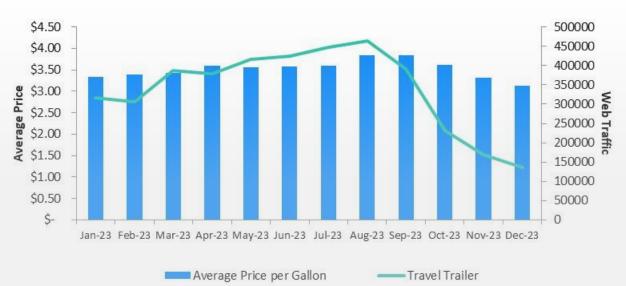

## **FUEL PRICE DATA**

REGULAR GRADE GASOLINE PRICES VS. COMMERCIAL TRAFFIC BY CATEGORY

Source: U.S. Energy Information Administration