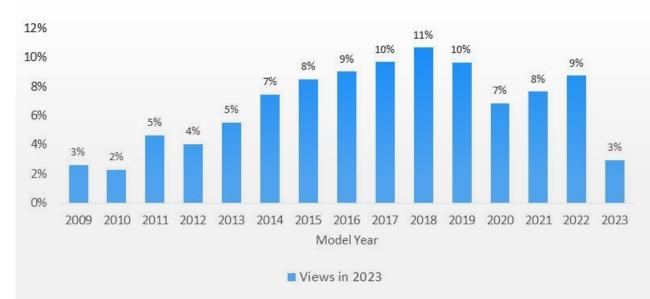

#### TRUCK CAMPERS

**MODEL YEARS** 

TOP RESEARCHED MODEL YEARS BY CATEGORY

TRAVEL TRAILERS

CLASS A MOTORHOMES