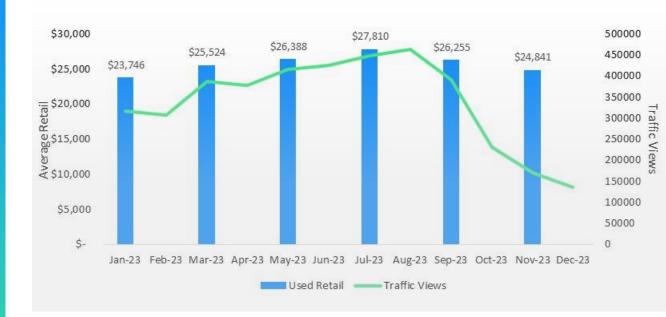

## **TRAVEL TRAILERS VALUES VS. TRAFFIC**

AVERAGE RETAIL VALUE AND TRAFFIC VIEWS BY CATEGORY

TRAVEL TRAILERS