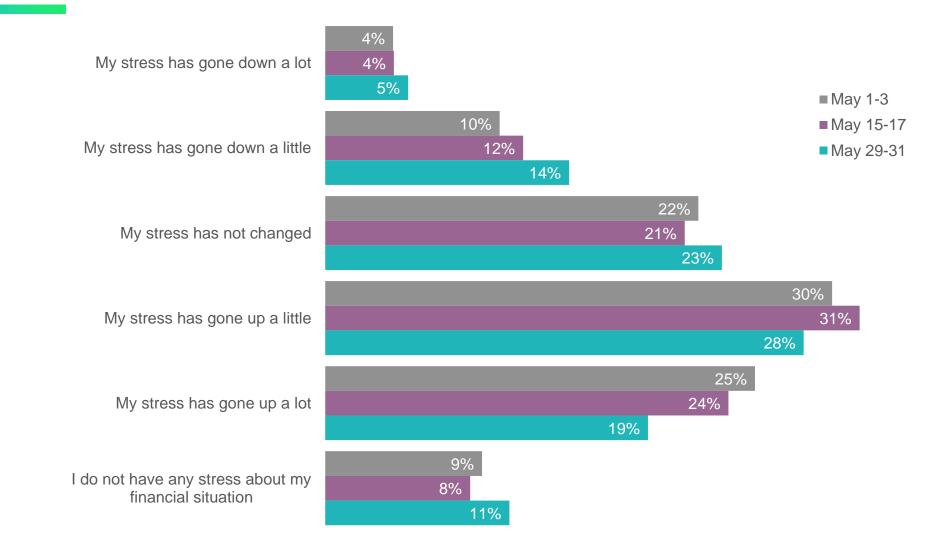

# In the past several weeks, how has the level of stress about your financial situation changed?

© 2020 J.D. Power. All Rights Reserved. Charts, graphs, data and insights extracted from this publication must be accompanied by a statement identifying J.D. Power as the publisher and the J.D. Power Financial Services Covid-19 Pulse Survey<sup>SM</sup> as the source. No advertising or other promotional use can be made of the information in this publication or J.D. Power study results without the express prior written consent of J.D. Power.