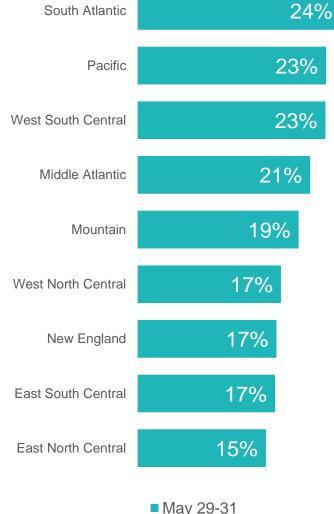

# How has your family's income changed since the coronavirus crisis began?

### % Declined by 50% or More

New England: n=84, East South Central: n=97, West North Central: n=93

© 2020 J.D. Power. All Rights Reserved. Charts, graphs, data and insights extracted from this publication must be accompanied by a statement identifying J.D. Power as the publisher and the J.D. Power Financial Services Covid-19 Pulse Survey<sup>SM</sup> as the source. No advertising or other promotional use can be made of the information in this publication or J.D. Power study results without the express prior written consent of J.D. Power.

How has your family's income changed since the coronavirus crisis began?

% Declined by 50% or More

■ May 1-3 ■ May 15-17 ■ May 29-31

J.D. POWER

14

© 2020 J.D. Power. All Rights Reserved. Charts, graphs, data and insights extracted from this publication must be accompanied by a statement identifying J.D. Power as the publisher and the J.D. Power Financial Services Covid-19 Pulse Survey<sup>SM</sup> as the source. No advertising or other promotional use can be made of the information in this publication or J.D. Power study results without the express prior written consent of J.D. Power.