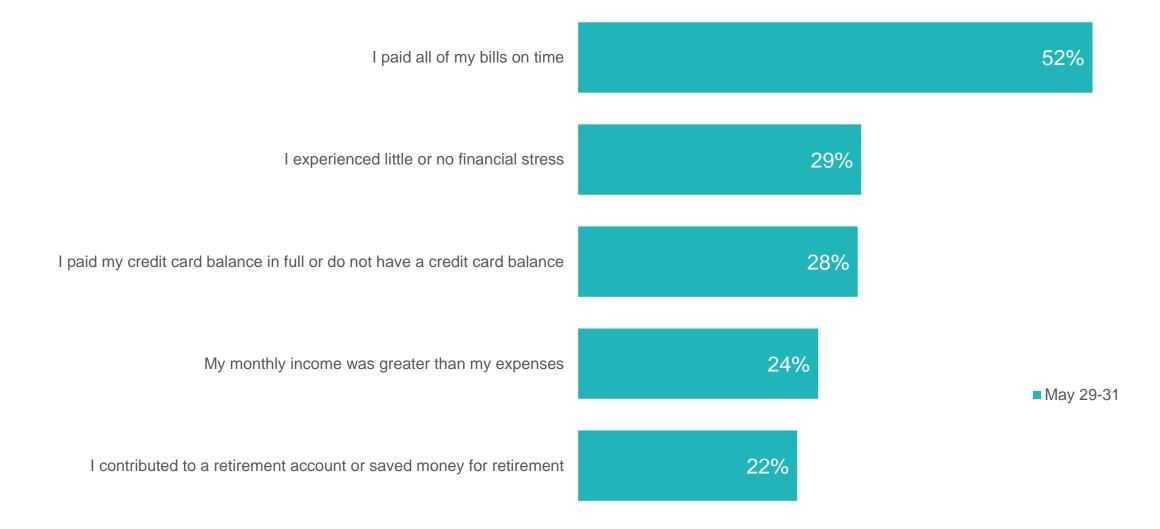

# Which of the following describe your financial situation in the past month?

© 2020 J.D. Power. All Rights Reserved. Charts, graphs, data and insights extracted from this publication must be accompanied by a statement identifying J.D. Power as the publisher and the J.D. Power Financial Services Covid-19 Pulse Survey<sup>SM</sup> as the source. No advertising or other promotional use can be made of the information in this publication or J.D. Power study results without the express prior written consent of J.D. Power.