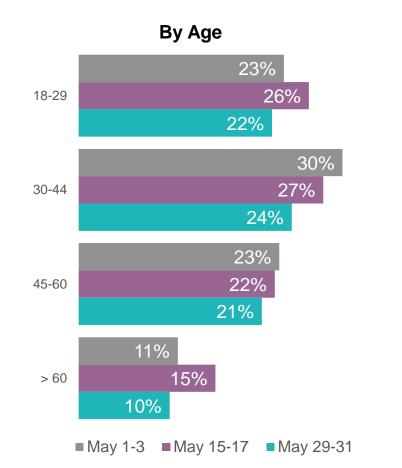

For your next checking, savings, or money market account, how likely are you to select an online bank without branches?

■ Feb 13-14 ■ May 29-31

© 2020 J.D. Power. All Rights Reserved. Charts, graphs, data and insights extracted from this publication must be accompanied by a statement identifying J.D. Power as the publisher and the J.D. Power Financial Services Covid-19 Pulse Survey<sup>SM</sup> as the source. No advertising or other promotional use can be made of the information in this publication or J.D. Power study results without the express prior written consent of J.D. Power.

For your next checking, savings, or money market account, how likely are you to select an online bank without branches? By Age

#### ■ 18-29 ■ 30-44 ■ 45-60 ■ > 60

© 2020 J.D. Power. All Rights Reserved. Charts, graphs, data and insights extracted from this publication must be accompanied by a statement identifying J.D. Power as the publisher and the J.D. Power Financial Services Covid-19 Pulse Survey<sup>SM</sup> as the source. No advertising or other promotional use can be made of the information in this publication or J.D. Power study results without the express prior written consent of J.D. Power.