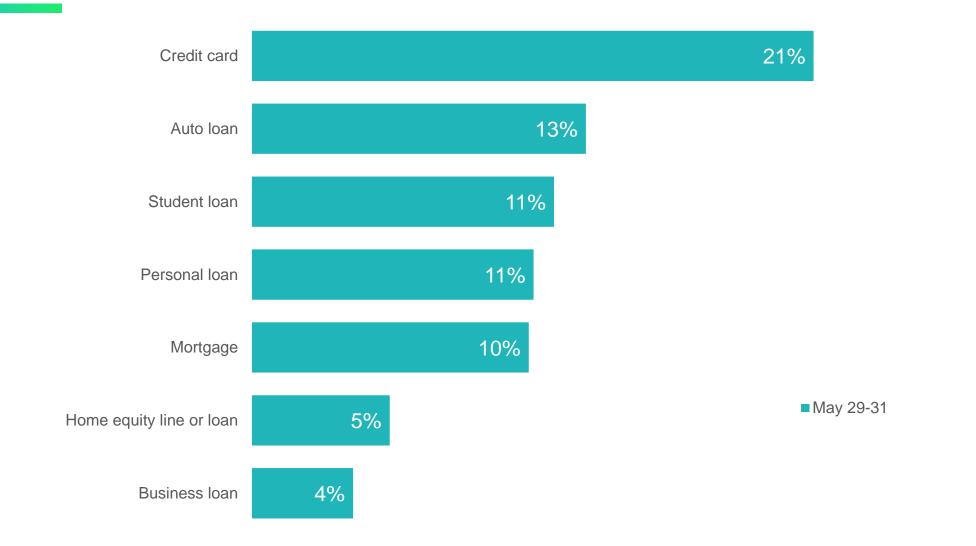

In the past month were you unable to make the minimum monthly payment for any of these?

© 2020 J.D. Power. All Rights Reserved. Charts, graphs, data and insights extracted from this publication must be accompanied by a statement identifying J.D. Power as the publisher and the J.D. Power Financial Services Covid-19 Pulse Survey<sup>SM</sup> as the source. No advertising or other promotional use can be made of the information in this publication or J.D. Power study results without the express prior written consent of J.D. Power.