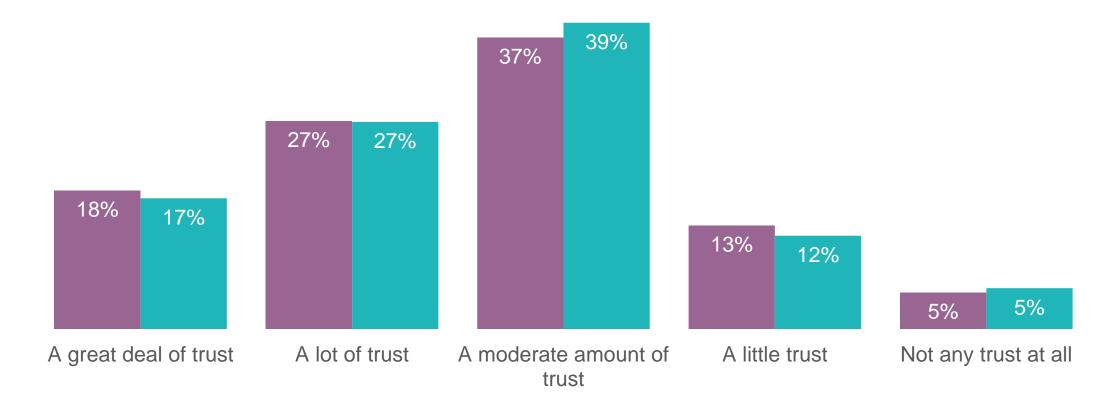

# How much trust do you have that your primary bank will do what is in your best interest?

May 15-17 May 29-31

J.D. POWER

34

© 2020 J.D. Power. All Rights Reserved. Charts, graphs, data and insights extracted from this publication must be accompanied by a statement identifying J.D. Power as the publisher and the J.D. Power Financial Services Covid-19 Pulse Survey<sup>SM</sup> as the source. No advertising or other promotional use can be made of the information in this publication or J.D. Power study results without the express prior written consent of J.D. Power. Since the coronavirus crisis began, how has your usage of your primary bank's mobile app changed?