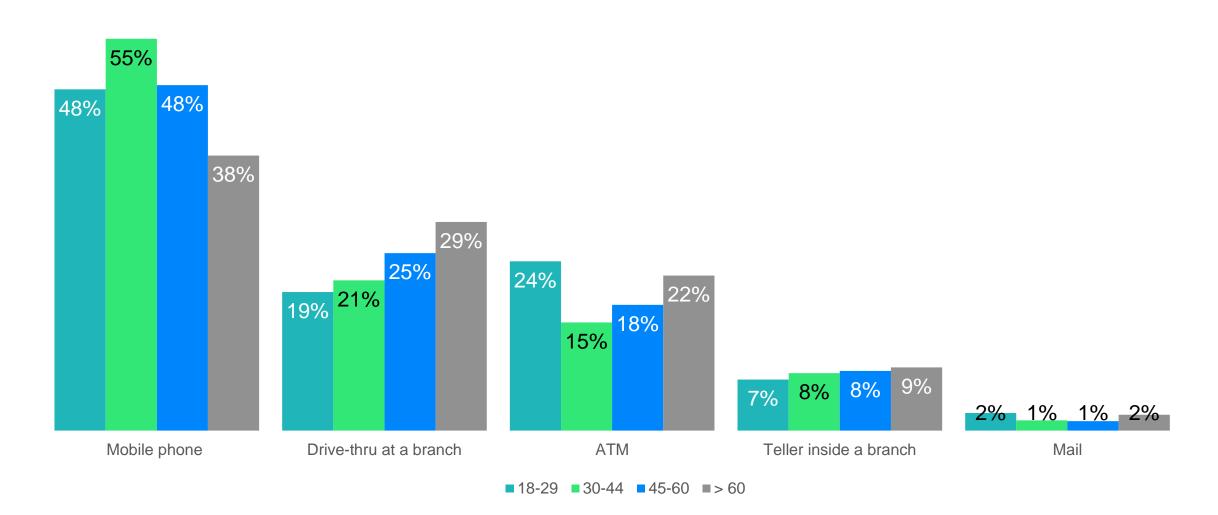

## Assuming you needed to deposit a check at your primary bank, which method would you choose?

© 2020 J.D. Power. All Rights Reserved. Charts, graphs, data and insights extracted from this publication must be accompanied by a statement identifying J.D. Power as the publisher and the J.D. Power Financial Services Covid-19 Pulse Survey<sup>SM</sup> as the source. No advertising or other promotional use can be made of the information in this publication or J.D. Power study results without the express prior written consent of J.D. Power.

Assuming you needed to deposit a check at your primary bank, which method would you choose? By Age

© 2020 J.D. Power. All Rights Reserved. Charts, graphs, data and insights extracted from this publication must be accompanied by a statement identifying J.D. Power as the publisher and the J.D. Power Financial Services Covid-19 Pulse Survey<sup>SM</sup> as the source. No advertising or other promotional use can be made of the information in this publication or J.D. Power study results without the express prior written consent of J.D. Power.