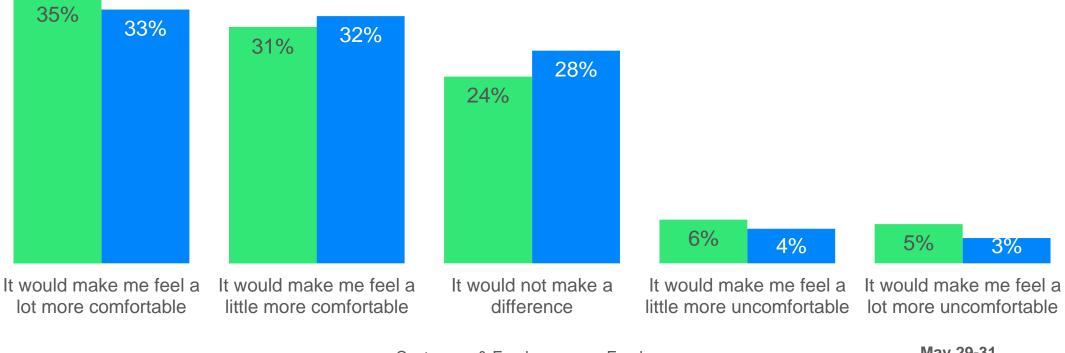

How would your comfort of going into a bank branch change if customers/ customers and employees were required to wear a face mask?

Customers & Employees Employees

May 29-31

J.D. POWER

26

© 2020 J.D. Power. All Rights Reserved. Charts, graphs, data and insights extracted from this publication must be accompanied by a statement identifying J.D. Power as the publisher and the J.D. Power Financial Services Covid-19 Pulse Survey<sup>SM</sup> as the source. No advertising or other promotional use can be made of the information in this publication or J.D. Power study results without the express prior written consent of J.D. Power. Which of the following have you used to make a purchase in a store during the past week?