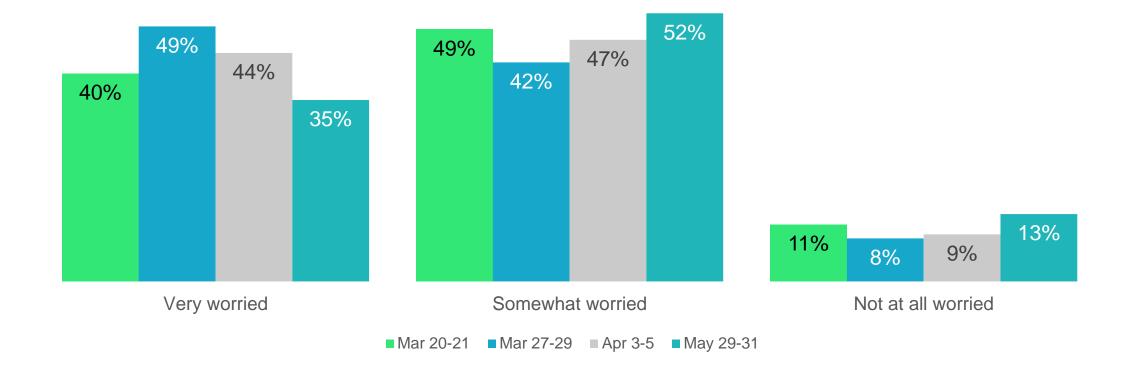

How worried are you that you or someone in your family will get sick from the coronavirus?

© 2020 J.D. Power. All Rights Reserved. Charts, graphs, data and insights extracted from this publication must be accompanied by a statement identifying J.D. Power as the publisher and the J.D. Power Financial Services Covid-19 Pulse Survey<sup>SM</sup> as the source. No advertising or other promotional use can be made of the information in this publication or J.D. Power study results without the express prior written consent of J.D. Power.