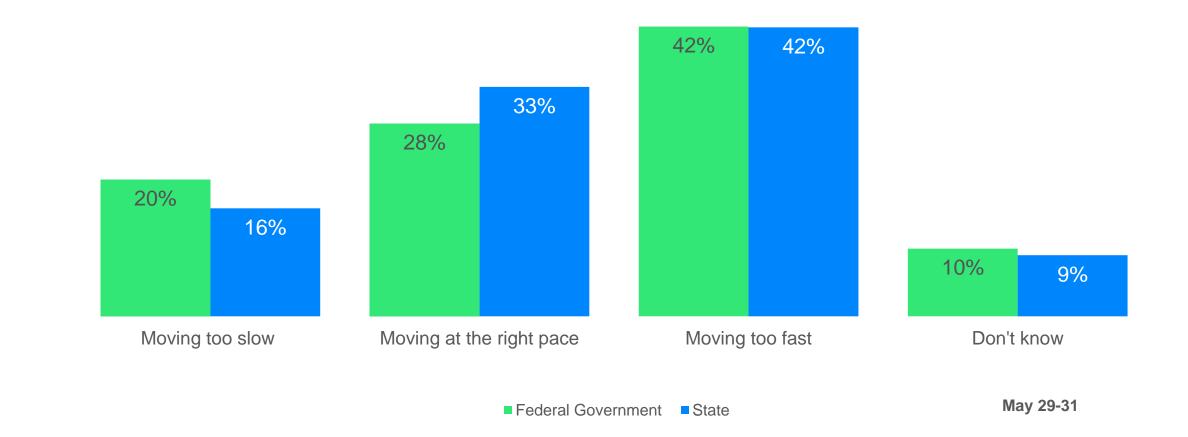

Which statement comes closest to your view on the federal government's/state's approach to reopen the economy?

© 2020 J.D. Power. All Rights Reserved. Charts, graphs, data and insights extracted from this publication must be accompanied by a statement identifying J.D. Power as the publisher and the J.D. Power Financial Services Covid-19 Pulse Survey<sup>SM</sup> as the source. No advertising or other promotional use can be made of the information in this publication or J.D. Power study results without the express prior written consent of J.D. Power.