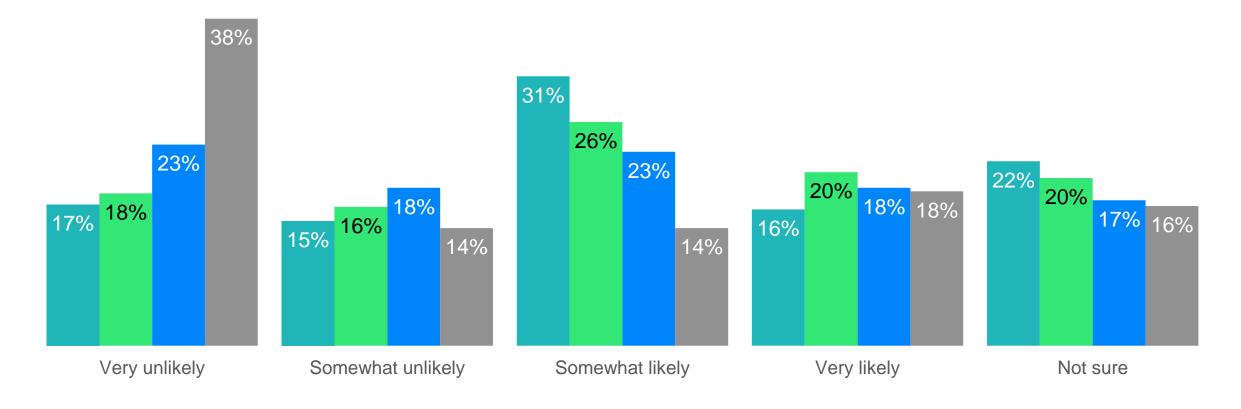

For your next checking, savings, or money market account, how likely are you to select an online bank without branches? By Age

#### ■ 18-29 ■ 30-44 ■ 45-60 ■ > 60

© 2020 J.D. Power. All Rights Reserved. Charts, graphs, data and insights extracted from this publication must be accompanied by a statement identifying J.D. Power as the publisher and the J.D. Power Financial Services Covid-19 Pulse Survey<sup>SM</sup> as the source. No advertising or other promotional use can be made of the information in this publication or J.D. Power study results without the express prior written consent of J.D. Power.