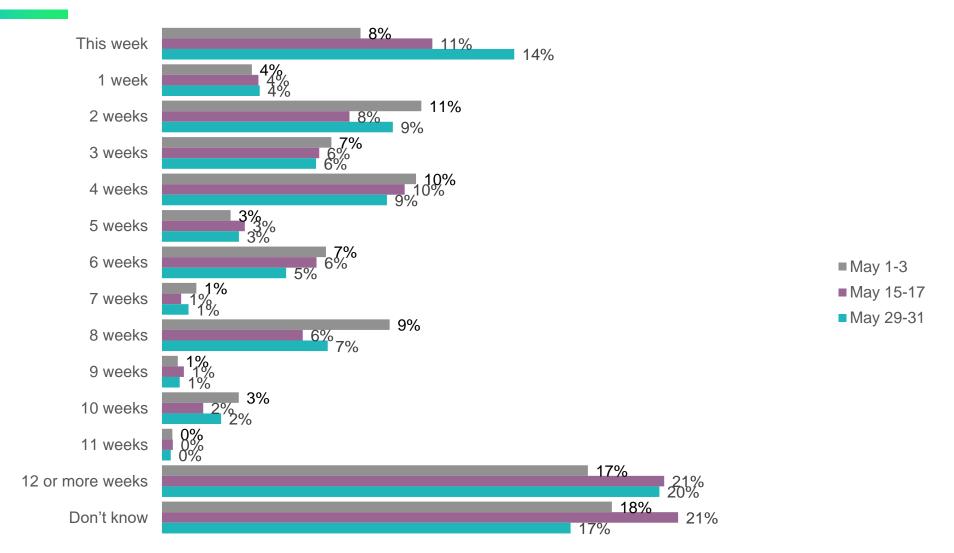

How long do you expect that it will take until your typical activities return to normal (work, travel, dining, entertainment, church, sports, etc.)?

© 2020 J.D. Power. All Rights Reserved. Charts, graphs, data and insights extracted from this publication must be accompanied by a statement identifying J.D. Power as the publisher and the J.D. Power Financial Services Covid-19 Pulse Survey<sup>SM</sup> as the source. No advertising or other promotional use can be made of the information in this publication or J.D. Power study results without the express prior written consent of J.D. Power.