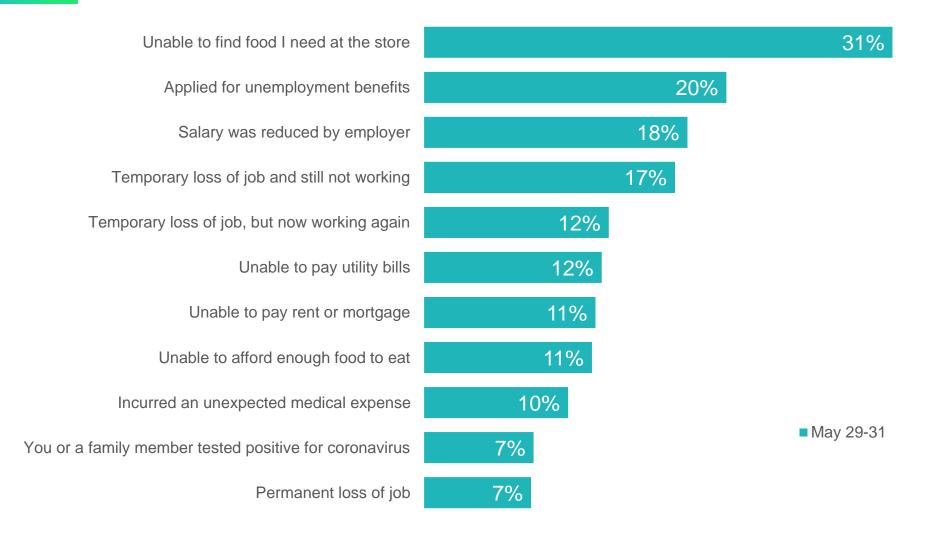

# Which of the following impacts from the coronavirus have you already experienced?

© 2020 J.D. Power. All Rights Reserved. Charts, graphs, data and insights extracted from this publication must be accompanied by a statement identifying J.D. Power as the publisher and the J.D. Power Financial Services Covid-19 Pulse Survey<sup>SM</sup> as the source. No advertising or other promotional use can be made of the information in this publication or J.D. Power study results without the express prior written consent of J.D. Power.