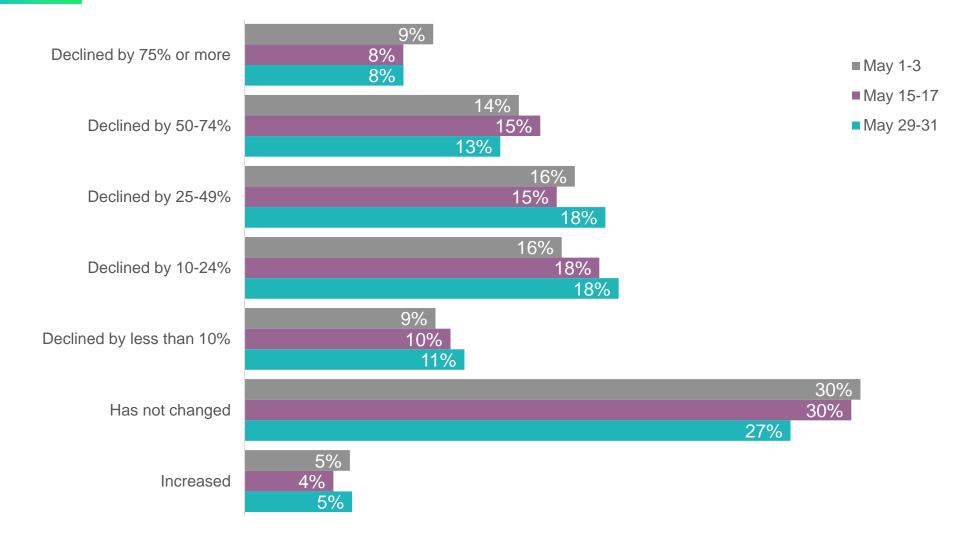

### How has your family's income changed since the coronavirus crisis began?

© 2020 J.D. Power. All Rights Reserved. Charts, graphs, data and insights extracted from this publication must be accompanied by a statement identifying J.D. Power as the publisher and the J.D. Power Financial Services Covid-19 Pulse Survey<sup>SM</sup> as the source. No advertising or other promotional use can be made of the information in this publication or J.D. Power study results without the express prior written consent of J.D. Power.

# How has your family's income changed since the coronavirus crisis began?