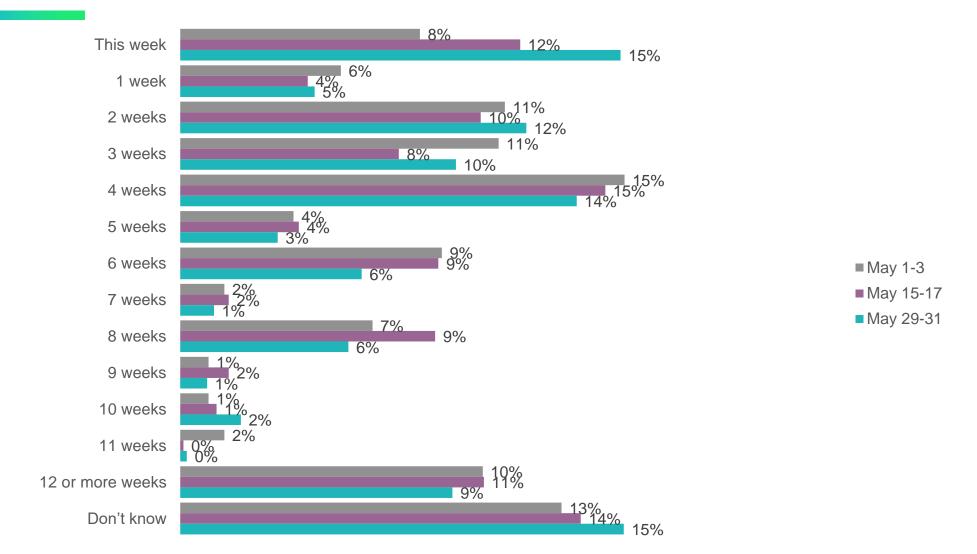

How long do you expect that it will take for unemployment to return to the level it was at before the coronavirus crisis started?

© 2020 J.D. Power. All Rights Reserved. Charts, graphs, data and insights extracted from this publication must be accompanied by a statement identifying J.D. Power as the publisher and the J.D. Power Financial Services Covid-19 Pulse Survey<sup>SM</sup> as the source. No advertising or other promotional use can be made of the information in this publication or J.D. Power study results without the express prior written consent of J.D. Power.