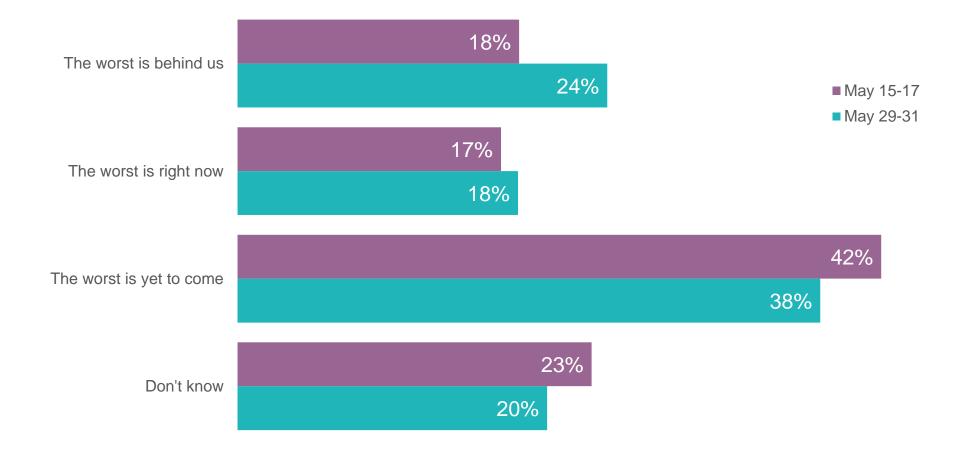

## Which statement comes closest to your view about the spread of coronavirus (Covid-19)?

© 2020 J.D. Power. All Rights Reserved. Charts, graphs, data and insights extracted from this publication must be accompanied by a statement identifying J.D. Power as the publisher and the J.D. Power Financial Services Covid-19 Pulse Survey<sup>SM</sup> as the source. No advertising or other promotional use can be made of the information in this publication or J.D. Power study results without the express prior written consent of J.D. Power.