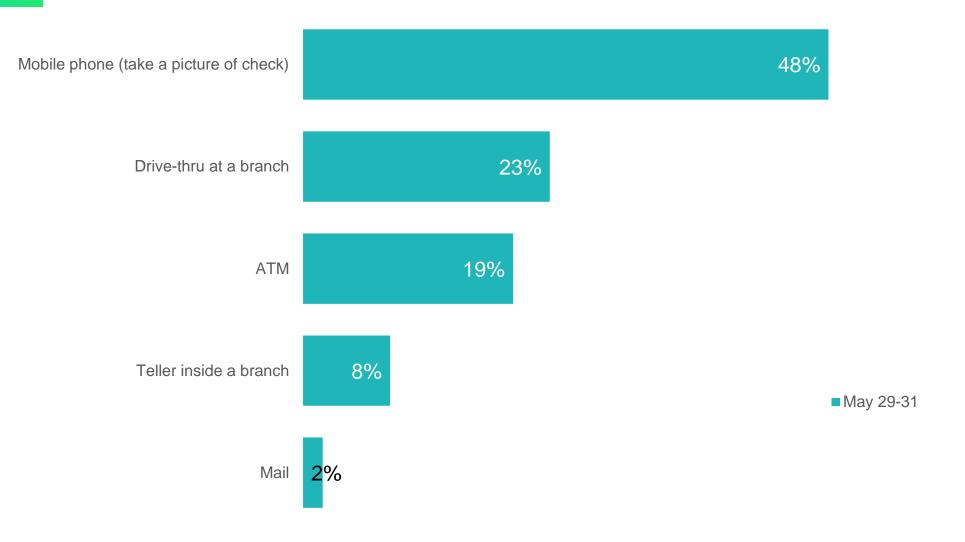

## Assuming you needed to deposit a check at your primary bank, which method would you choose?

© 2020 J.D. Power. All Rights Reserved. Charts, graphs, data and insights extracted from this publication must be accompanied by a statement identifying J.D. Power as the publisher and the J.D. Power Financial Services Covid-19 Pulse Survey<sup>SM</sup> as the source. No advertising or other promotional use can be made of the information in this publication or J.D. Power study results without the express prior written consent of J.D. Power.