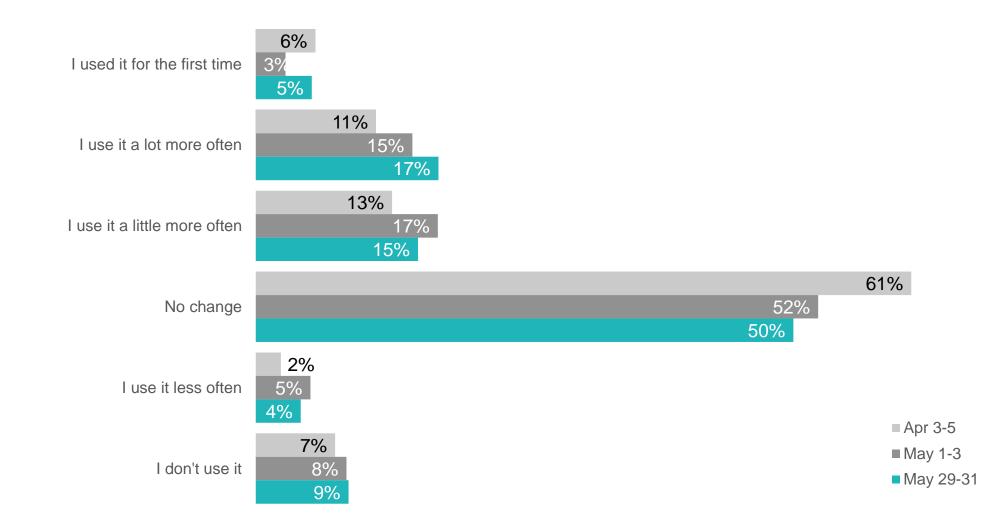

# How much trust do you have that your primary bank will do what is in your best interest?

May 15-17 May 29-31

J.D. POWER

34

© 2020 J.D. Power. All Rights Reserved. Charts, graphs, data and insights extracted from this publication must be accompanied by a statement identifying J.D. Power as the publisher and the J.D. Power Financial Services Covid-19 Pulse Survey<sup>SM</sup> as the source. No advertising or other promotional use can be made of the information in this publication or J.D. Power study results without the express prior written consent of J.D. Power. Since the coronavirus crisis began, how has your usage of your primary bank's mobile app changed?