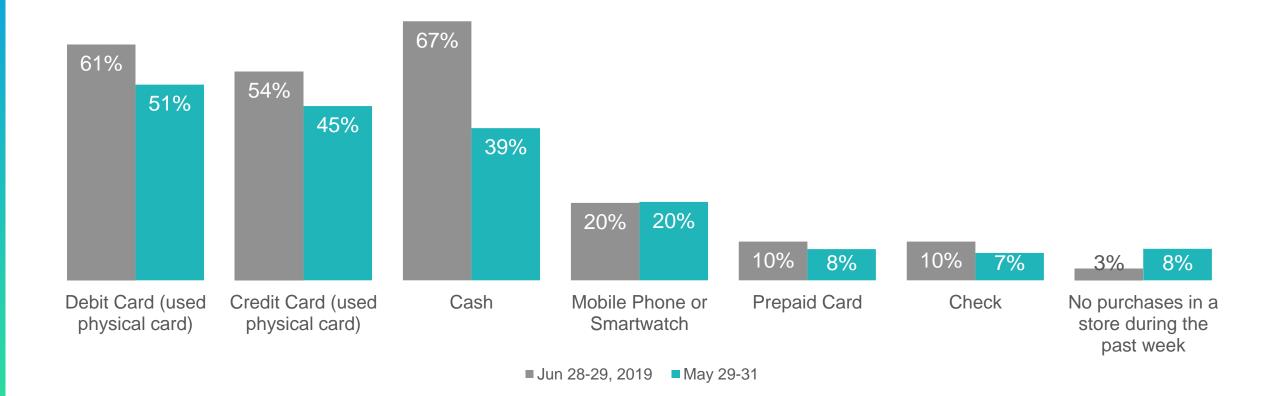

How would your comfort of going into a bank branch change if customers/ customers and employees were required to wear a face mask?

Customers & Employees Employees

May 29-31

J.D. POWER

26

© 2020 J.D. Power. All Rights Reserved. Charts, graphs, data and insights extracted from this publication must be accompanied by a statement identifying J.D. Power as the publisher and the J.D. Power Financial Services Covid-19 Pulse Survey<sup>SM</sup> as the source. No advertising or other promotional use can be made of the information in this publication or J.D. Power study results without the express prior written consent of J.D. Power. Which of the following have you used to make a purchase in a store during the past week?

© 2020 J.D. Power. All Rights Reserved. Charts, graphs, data and insights extracted from this publication must be accompanied by a statement identifying J.D. Power as the publisher and the J.D. Power Financial Services Covid-19 Pulse Survey<sup>SM</sup> as the source. No advertising or other promotional use can be made of the information in this publication or J.D. Power study results without the express prior written consent of J.D. Power.