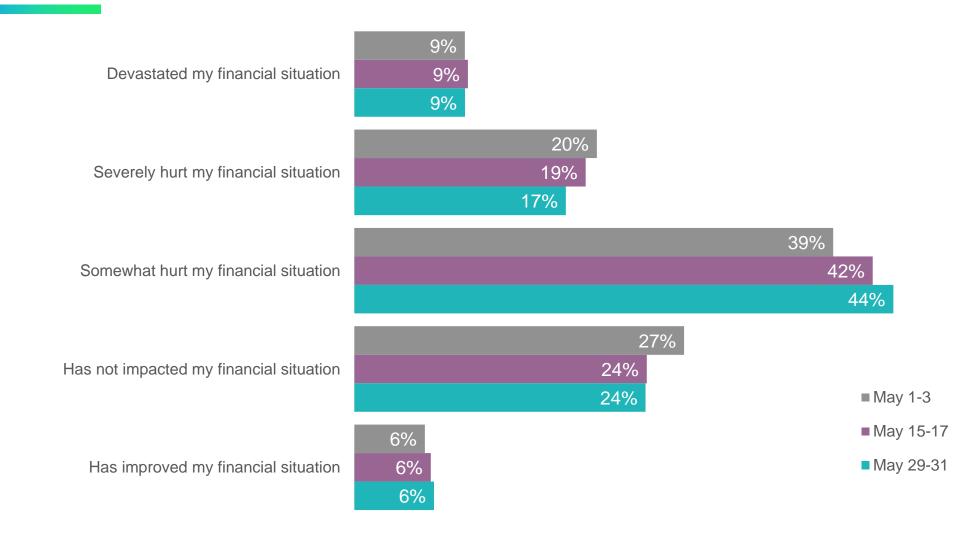

# How has the coronavirus crisis impacted your personal financial situation?

© 2020 J.D. Power. All Rights Reserved. Charts, graphs, data and insights extracted from this publication must be accompanied by a statement identifying J.D. Power as the publisher and the J.D. Power Financial Services Covid-19 Pulse Survey<sup>SM</sup> as the source. No advertising or other promotional use can be made of the information in this publication or J.D. Power study results without the express prior written consent of J.D. Power.