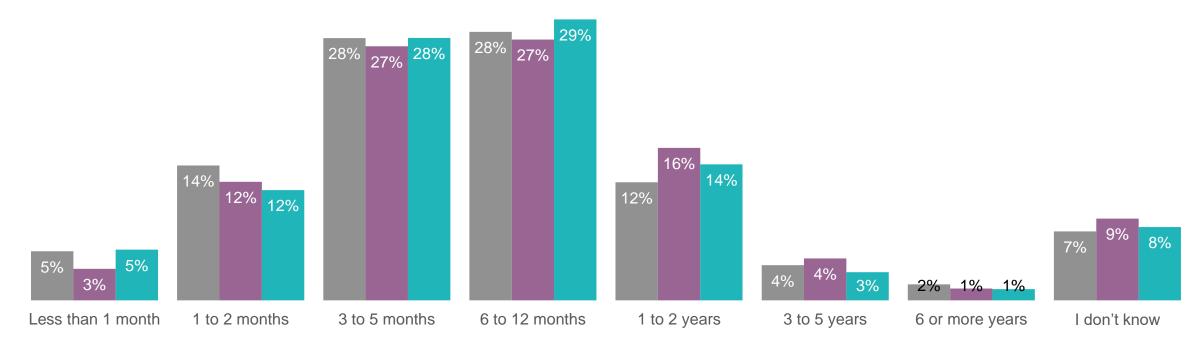

How long do you expect that your financial situation will be worse due to the coronavirus?

■ May 1-3 ■ May 15-17 ■ May 29-31

© 2020 J.D. Power. All Rights Reserved. Charts, graphs, data and insights extracted from this publication must be accompanied by a statement identifying J.D. Power as the publisher and the J.D. Power Financial Services Covid-19 Pulse Survey<sup>SM</sup> as the source. No advertising or other promotional use can be made of the information in this publication or J.D. Power study results without the express prior written consent of J.D. Power.