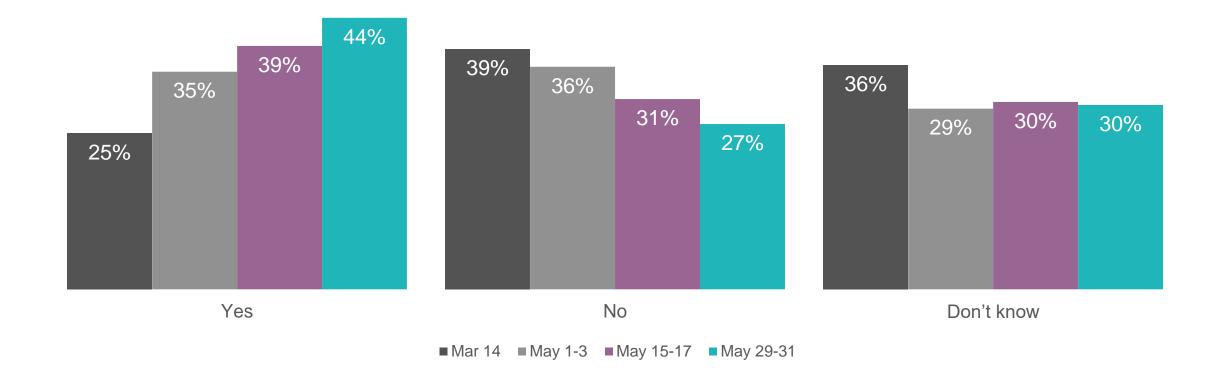

## Which statement comes closest to your view about the spread of coronavirus (Covid-19)?

© 2020 J.D. Power. All Rights Reserved. Charts, graphs, data and insights extracted from this publication must be accompanied by a statement identifying J.D. Power as the publisher and the J.D. Power Financial Services Covid-19 Pulse Survey<sup>SM</sup> as the source. No advertising or other promotional use can be made of the information in this publication or J.D. Power study results without the express prior written consent of J.D. Power.