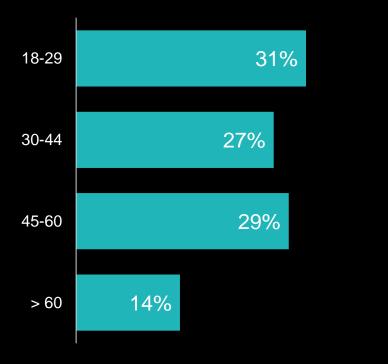

## J.D. POWER

### Financial Services COVID-19 Pulse Survey

May 29-31, 2020 Update

Jim Miller – Vice President, Banking and Payments Intelligence James.Miller@jdpa.com

June 1, 2020

## Survey Methodology

- Surveys were conducted online among U.S. consumers aged 18 and older
- May 29-31: n=1,701 (35% male, 65% female)



### **Distribution by Age**



### **Distribution by Income**

© 2020 J.D. Power. All Rights Reserved. Charts, graphs, data and insights extracted from this publication must be accompanied by a statement identifying J.D. Power as the publisher and the J.D. Power Financial Services Covid-19 Pulse Survey<sup>SM</sup> as the source. No advertising or other promotional use can be made of the information in this publication or J.D. Power study results without the express prior written consent of J.D. Power.

## General Perceptions of U.S. Adults

© 2020 J.D. Power. All Rights Reserved. Charts, graphs, data and insights extracted from this publication must be accompanied by a statement identifying J.D. Power as the publisher and the J.D. Power Financial Services Covid-19 Pulse Survey<sup>SM</s