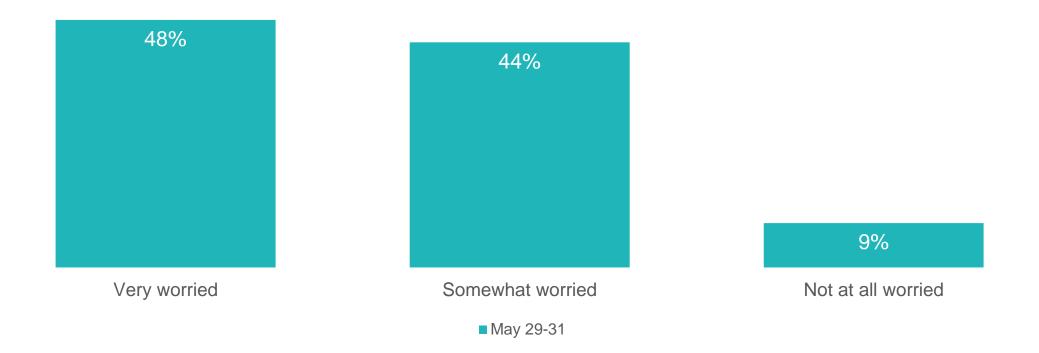

How worried are you that there will be a second wave of the coronavirus in the fall or winter?

© 2020 J.D. Power. All Rights Reserved. Charts, graphs, data and insights extracted from this publication must be accompanied by a statement identifying J.D. Power as the publisher and the J.D. Power Financial Services Covid-19 Pulse Survey<sup>SM</sup> as the source. No advertising or other promotional use can be made of the information in this publication or J.D. Power study results without the express prior written consent of J.D. Power.