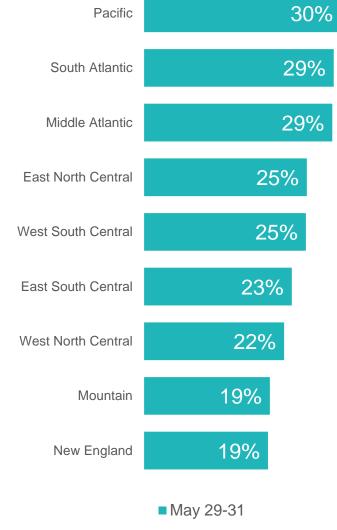

### % Devastated and Severely Hurt

New England: n=84, East South Central: n=97, West North Central: n=93

© 2020 J.D. Power. All Rights Reserved. Charts, graphs, data and insights extracted from this publication must be accompanied by a statement identifying J.D. Power as the publisher and the J.D. Power Financial Services Covid-19 Pulse Survey<sup>SM</sup> as the source. No advertising or other promotional use can be made of the information in this publication or J.D. Power study results without the express prior written consent of J.D. Power.

How has the coronavirus crisis impacted your personal financial situation?

% Devastated and Severely Hurt

© 2020 J.D. Power. All Rights Reserved. Charts, graphs, data and insights extracted from this publication must be accompanied by a statement identifying J.D. Power as the publisher and the J.D. Power Financial Services Covid-19 Pulse Survey<sup>SM</sup> as the source. No advertising or other promotional use can be made of the information in this publication or J.D. Power study results without the express prior written consent of J.D. Power.