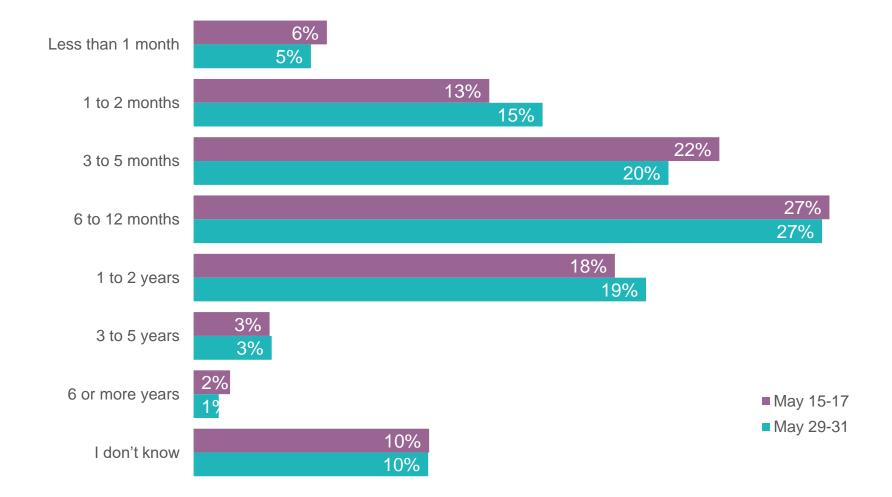

How long do you expect that your financial situation will be worse due to the coronavirus?

■ May 1-3 ■ May 15-17 ■ May 29-31

© 2020 J.D. Power. All Rights Reserved. Charts, graphs, data and insights extracted from this publication must be accompanied by a statement identifying J.D. Power as the publisher and the J.D. Power Financial Services Covid-19 Pulse Survey<sup>SM</sup> as the source. No advertising or other promotional use can be made of the information in this publication or J.D. Power study results without the express prior written consent of J.D. Power.