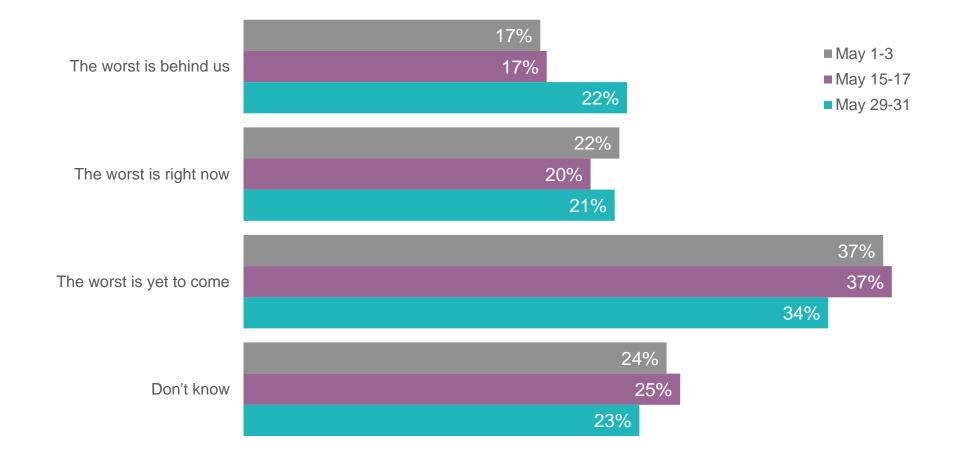

Which statement comes closest to your view about the impact of the coronavirus crisis on your personal finances?

© 2020 J.D. Power. All Rights Reserved. Charts, graphs, data and insights extracted from this publication must be accompanied by a statement identifying J.D. Power as the publisher and the J.D. Power Financial Services Covid-19 Pulse Survey<sup>SM</sup> as the source. No advertising or other promotional use can be made of the information in this publication or J.D. Power study results without the express prior written consent of J.D. Power.