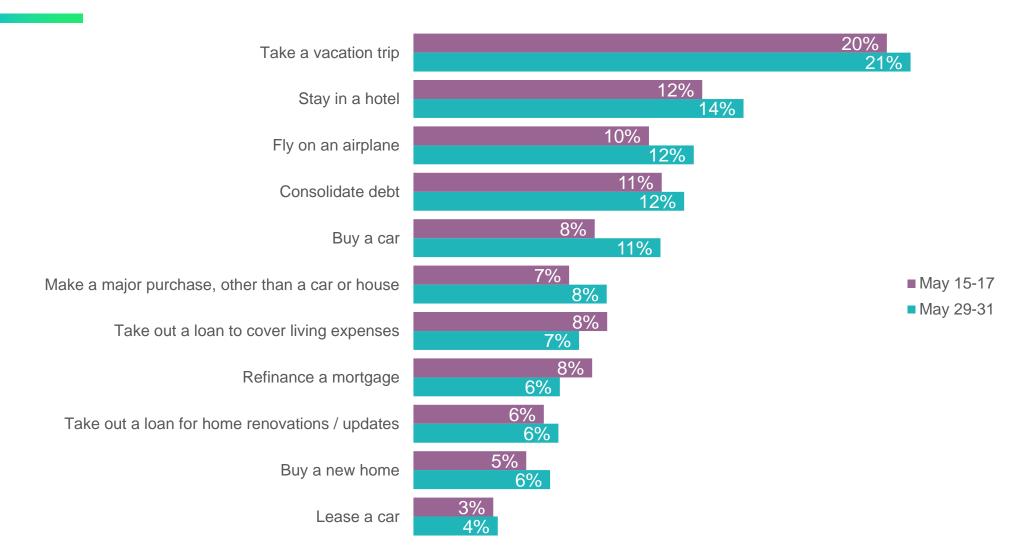

### Which of the following do you plan to do in the next 3 months?

© 2020 J.D. Power. All Rights Reserved. Charts, graphs, data and insights extracted from this publication must be accompanied by a statement identifying J.D. Power as the publisher and the J.D. Power Financial Services Covid-19 Pulse Survey<sup>SM</sup> as the source. No advertising or other promotional use can be made of the information in this publication or J.D. Power study results without the express prior written consent of J.D. Power.