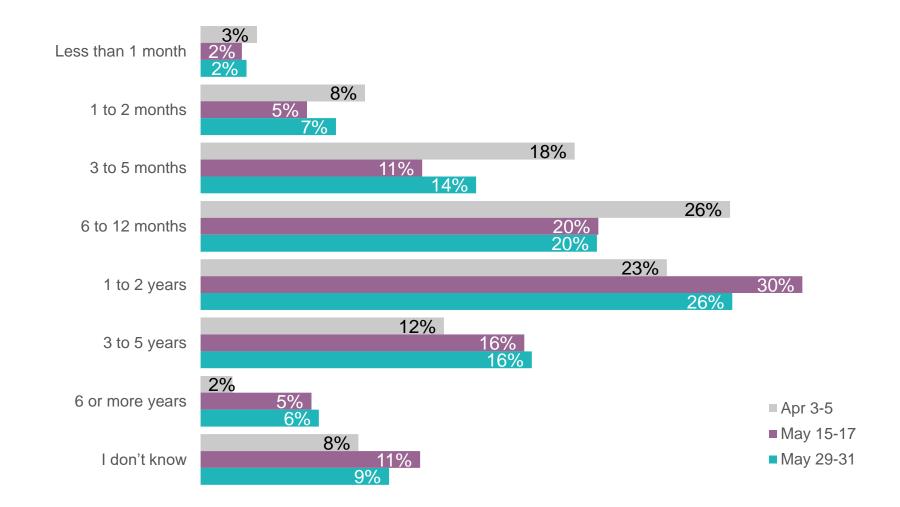

How long do you expect that your financial situation will be worse due to the coronavirus?

■ May 1-3 ■ May 15-17 ■ May 29-31

© 2020 J.D. Power. All Rights Reserved. Charts, graphs, data and insights extracted from this publication must be accompanied by a statement identifying J.D. Power as the publisher and the J.D. Power Financial Services Covid-19 Pulse Survey<sup>SM</sup> as the source. No advertising or other promotional use can be made of the information in this publication or J.D. Power study results without the express prior written consent of J.D. Power.