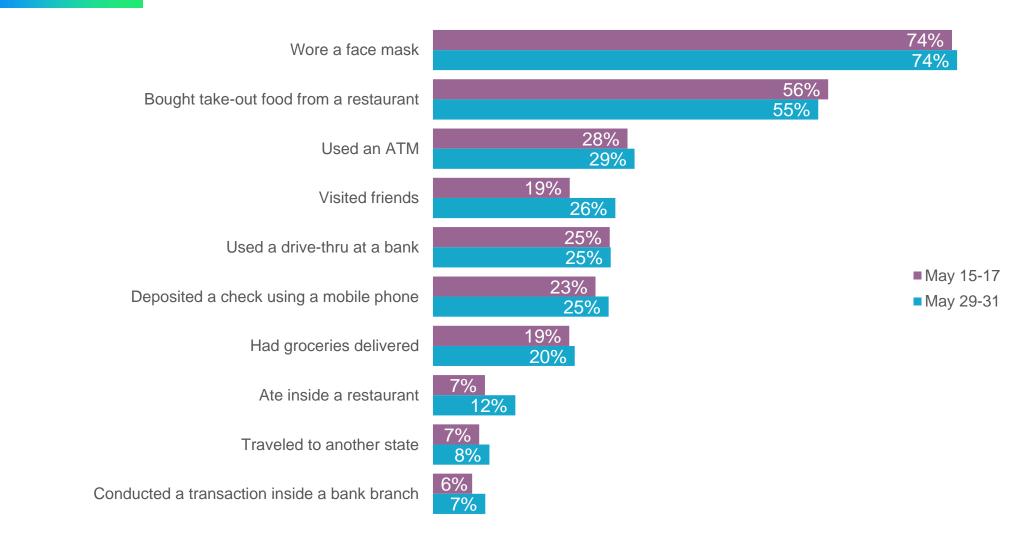

### Which of the following activities have you done in the past week?

© 2020 J.D. Power. All Rights Reserved. Charts, graphs, data and insights extracted from this publication must be accompanied by a statement identifying J.D. Power as the publisher and the J.D. Power Financial Services Covid-19 Pulse Survey<sup>SM</sup> as the source. No advertising or other promotional use can be made of the information in this publication or J.D. Power study results without the express prior written consent of J.D. Power.