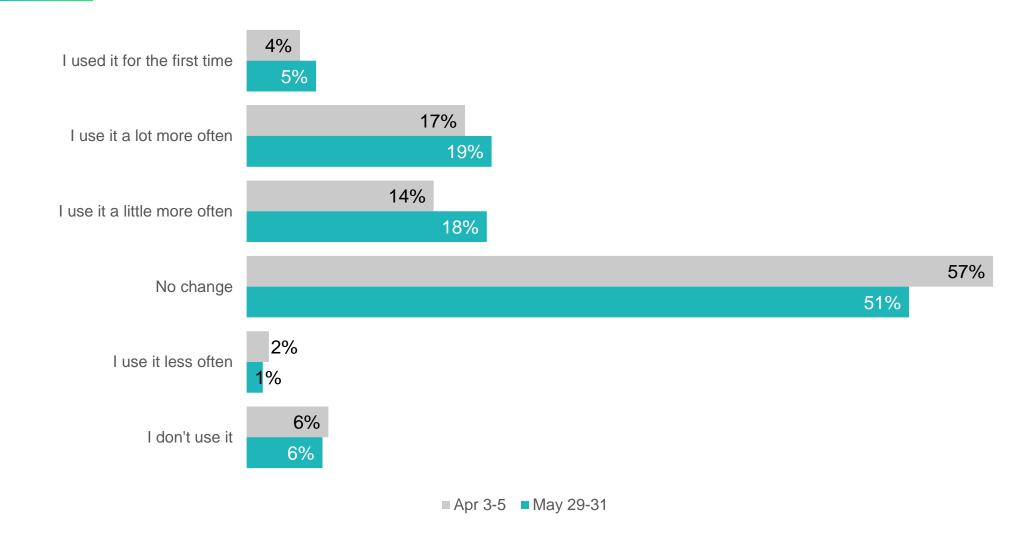

Since the coronavirus crisis began, how has your usage of online banking on a laptop or PC with your primary bank changed?

© 2020 J.D. Power. All Rights Reserved. Charts, graphs, data and insights extracted from this publication must be accompanied by a statement identifying J.D. Power as the publisher and the J.D. Power Financial Services Covid-19 Pulse Survey<sup>SM</sup> as the source. No advertising or other promotional use can be made of the information in this publication or J.D. Power study results without the express prior written consent of J.D. Power.