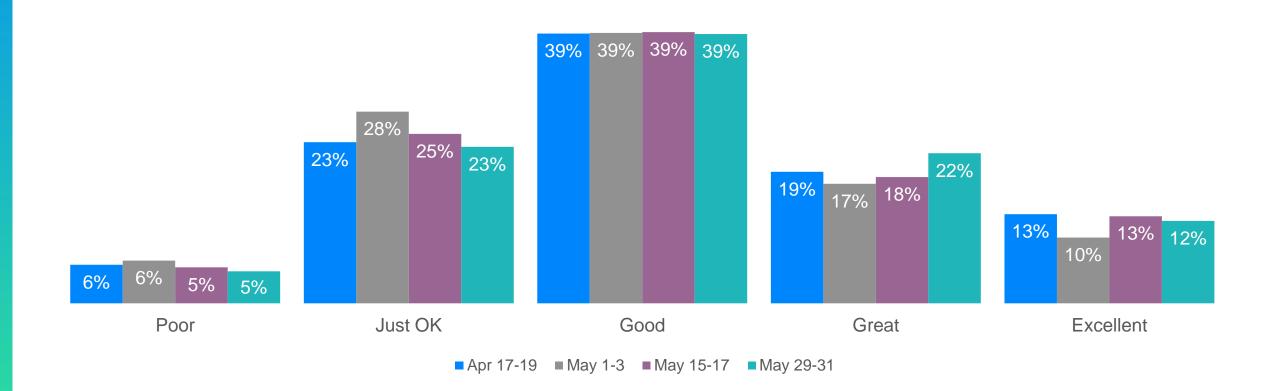

Please rate your primary bank on how well it is supporting its customers during the coronavirus crisis.

© 2020 J.D. Power. All Rights Reserved. Charts, graphs, data and insights extracted from this publication must be accompanied by a statement identifying J.D. Power as the publisher and the J.D. Power Financial Services Covid-19 Pulse Survey<sup>SM</sup> as the source. No advertising or other promotional use can be made of the information in this publication or J.D. Power study results without the express prior written consent of J.D. Power.