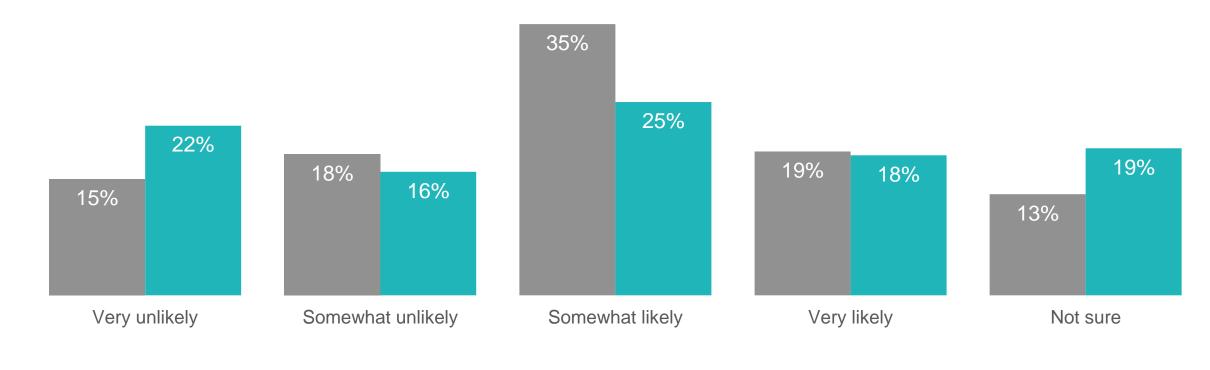

For your next checking, savings, or money market account, how likely are you to select an online bank without branches?

■ Feb 13-14 ■ May 29-31

© 2020 J.D. Power. All Rights Reserved. Charts, graphs, data and insights extracted from this publication must be accompanied by a statement identifying J.D. Power as the publisher and the J.D. Power Financial Services Covid-19 Pulse Survey<sup>SM</sup> as the source. No advertising or other promotional use can be made of the information in this publication or J.D. Power study results without the express prior written consent of J.D. Power.